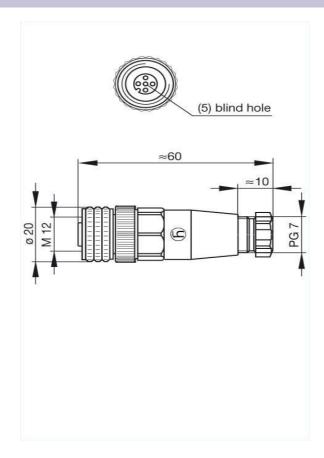

## Product information ELKA 4012 K PG7 933 725-100

| Name                              | ELKA 4012 K PG7                                                                                   |
|-----------------------------------|---------------------------------------------------------------------------------------------------|
|                                   |                                                                                                   |
|                                   | <u> </u>                                                                                          |
|                                   |                                                                                                   |
|                                   |                                                                                                   |
|                                   |                                                                                                   |
|                                   |                                                                                                   |
|                                   |                                                                                                   |
|                                   | _                                                                                                 |
|                                   | Straight cable socket, unassembled, strain relief by means of clamping cage, plastic coupling nut |
| Delivery informations             |                                                                                                   |
| Availability                      | available                                                                                         |
| Product description               |                                                                                                   |
| Description                       | Straight cable socket, unassembled,                                                               |
|                                   | strain relief by means of clamping cage, plastic coupling nut                                     |
| Туре                              | ELKA 4012 K PG7                                                                                   |
| Order No.                         | 933 725-100                                                                                       |
| Type of contact                   | female                                                                                            |
| Number of contacts                | 4                                                                                                 |
| Cable gland                       | PG 7                                                                                              |
| Standard                          | IEC 61076-2-101 (Ed. 1)/ IEC 60947-5-2                                                            |
| Housing Color                     | black                                                                                             |
| Technical data                    | Judy.                                                                                             |
| Rated voltage                     | AC/DC 250 V                                                                                       |
| Rated current                     | 4 A                                                                                               |
| Type of termination               | screw                                                                                             |
| Suitable cables                   | diameter 4 mm to 6 mm, max. 0.75 mm <sup>2</sup>                                                  |
| Material                          | daniel Timin & Timi, max er timin                                                                 |
| Contact material                  | Cu Zn                                                                                             |
| Contact surface material          | Sn                                                                                                |
| Contact bearer material           | PA                                                                                                |
| Housing material                  | PA                                                                                                |
| Coupling nut material             | PA                                                                                                |
| 0-Ring                            | NBR                                                                                               |
| <b>Environmental conditions</b>   |                                                                                                   |
| Protection class (IEC 60529)      | IP 67                                                                                             |
| Pollution severity                | 3                                                                                                 |
| Temperature range                 | -25 °C to +90 °C                                                                                  |
| Inflammability class              |                                                                                                   |
| Housing                           | 94 V-2                                                                                            |
| Contact bearer                    | 94 V-2                                                                                            |
| Packing unit                      | 400                                                                                               |
| Packaging unit                    | 100 pieces                                                                                        |
| Scope of delivery and accessories | protective can M10 VC                                                                             |
| Accessories to order separately   | protective cap M12 VS,<br>order no. 734 209-100                                                   |
|                                   | Uludi IIU. 7.34 208-100                                                                           |