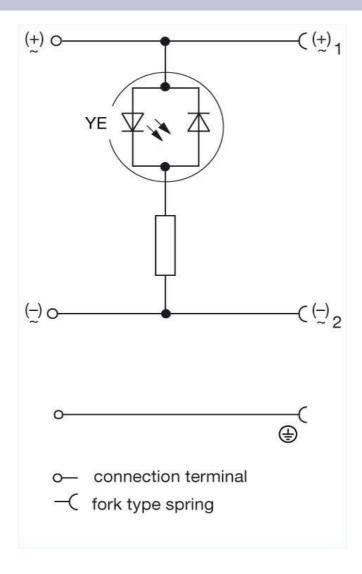

## Product information GDML 2011 LED 230 YE schwarz/black 933 739-212

| lame                                                                 | GDML 2011 LED 230 YE schwarz/black                                                                                                                 |
|----------------------------------------------------------------------|----------------------------------------------------------------------------------------------------------------------------------------------------|
|                                                                      |                                                                                                                                                    |
|                                                                      |                                                                                                                                                    |
|                                                                      |                                                                                                                                                    |
|                                                                      |                                                                                                                                                    |
|                                                                      |                                                                                                                                                    |
|                                                                      |                                                                                                                                                    |
|                                                                      |                                                                                                                                                    |
|                                                                      | function indicator (bipolar LED)                                                                                                                   |
| Delivery informations                                                | Turicuori mulcatori (olipolar LED)                                                                                                                 |
| Availability                                                         | available                                                                                                                                          |
| Product description                                                  |                                                                                                                                                    |
| Description                                                          | function indicator (bipolar LED)                                                                                                                   |
| уре при                          | GDML 2011 LED 230 YE schwarz/black                                                                                                                 |
| Order No.                                                            | 933 739-212                                                                                                                                        |
| Other standard types                                                 | transparent housing, cable gland grey: Order no. 933 739-712                                                                                       |
| lumber of contacts                                                   | 2 + PE                                                                                                                                             |
| Cable gland                                                          | PG 11 (black)                                                                                                                                      |
| Conductor size                                                       | max. 1.5 mm <sup>2</sup>                                                                                                                           |
| Standard                                                             | DIN EN 175 301-803-A                                                                                                                               |
| lousing Color                                                        | transparent                                                                                                                                        |
| Construction type                                                    | A                                                                                                                                                  |
| Description of Wiring                                                |                                                                                                                                                    |
| .ED color                                                            | bipolar LED yellow                                                                                                                                 |
| echnical data                                                        | C 0 mm v 0 0 mm v 4 0 mm v 0 0 mm                                                                                                                  |
| Pin dimensions                                                       | 6.3 mm x 0.8 mm, 4.8 mm x 0.8 mm  AC/DC 250 V                                                                                                      |
| Rated voltage Rated current                                          | 8 A                                                                                                                                                |
| Contact resistance                                                   | <= 4 m0hm                                                                                                                                          |
| Type of termination                                                  | screw                                                                                                                                              |
| Suitable cables                                                      | 4.5 mm to 11 mm diameter                                                                                                                           |
| Mounting                                                             | central nut                                                                                                                                        |
| Material                                                             | Oshita na                                                                                                                                          |
| Contact surface material                                             | Sn                                                                                                                                                 |
| Contact bearer material                                              | PA PA                                                                                                                                              |
| lousing material                                                     | PA PA                                                                                                                                              |
| invironmental conditions                                             |                                                                                                                                                    |
| Protection class (IEC 60529)                                         | IP 65 (gasket necessary)                                                                                                                           |
| Pollution severity                                                   | 3                                                                                                                                                  |
| emperature range                                                     | -40 °C to +90 °C                                                                                                                                   |
| nflammability class                                                  |                                                                                                                                                    |
| lousing                                                              | 94 HB                                                                                                                                              |
| Contact bearer                                                       | 94 HB                                                                                                                                              |
| Packing unit                                                         | To :                                                                                                                                               |
| Packaging unit                                                       | 50 pieces                                                                                                                                          |
| Scope of delivery and accessories<br>Accessories to order separately | (NBR) flat gasket GDM 3-7, Order no. 730 801-002; (EPDM) flat gasket GDM 3-21, Order no. 731 739-004; profiled gasket GDM 3-16, Order no. 731 531- |