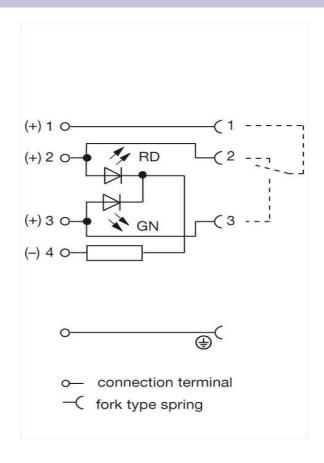

## Product information GDML 3011 LED 230 RG schwarz/black 933 748-212

| Name                              | GDML 3011 LED 230 RG schwarz/black                                                                                                                                                                                                                               |
|-----------------------------------|------------------------------------------------------------------------------------------------------------------------------------------------------------------------------------------------------------------------------------------------------------------|
|                                   |                                                                                                                                                                                                                                                                  |
|                                   | function indicator (glow lamp) (2 LED's) for pressure switch                                                                                                                                                                                                     |
| <b>Delivery informations</b>      |                                                                                                                                                                                                                                                                  |
| Availability                      | available                                                                                                                                                                                                                                                        |
| Product description               |                                                                                                                                                                                                                                                                  |
| Description                       | function indicator (glow lamp) (2 LED's) for pressure switch                                                                                                                                                                                                     |
| Туре                              | GDML 3011 LED 230 RG schwarz/black                                                                                                                                                                                                                               |
| Order No.                         | 933 748-212                                                                                                                                                                                                                                                      |
| Other standard types              | transparent housing, cable gland grey: Order no. 933 748-712                                                                                                                                                                                                     |
| Number of contacts                | 3 + PE                                                                                                                                                                                                                                                           |
| Cable gland                       | PG 11 (black)                                                                                                                                                                                                                                                    |
| Conductor size                    | max. 1.5 mm <sup>2</sup>                                                                                                                                                                                                                                         |
| Standard                          | DIN EN 175 301-803-A                                                                                                                                                                                                                                             |
| Housing Color                     | transparent                                                                                                                                                                                                                                                      |
| Construction type                 | A                                                                                                                                                                                                                                                                |
| <b>Description of Wiring</b>      |                                                                                                                                                                                                                                                                  |
| LED color                         | LED green (3)LED red (2)                                                                                                                                                                                                                                         |
| Other characteristics             | for pressure switch                                                                                                                                                                                                                                              |
| Technical data                    |                                                                                                                                                                                                                                                                  |
| Pin dimensions                    | 6.3 mm x 0.8 mm, 4.8 mm x 0.8 mm                                                                                                                                                                                                                                 |
| Rated voltage                     | AC/DC 250 V                                                                                                                                                                                                                                                      |
| Rated current                     | 8.4                                                                                                                                                                                                                                                              |
| Contact resistance                | <= 4 m0hm                                                                                                                                                                                                                                                        |
| Type of termination               | screw                                                                                                                                                                                                                                                            |
| Suitable cables                   | 4.5 mm to 11 mm diameter                                                                                                                                                                                                                                         |
| Mounting                          | central nut                                                                                                                                                                                                                                                      |
| Material                          |                                                                                                                                                                                                                                                                  |
| Contact surface material          | Sn                                                                                                                                                                                                                                                               |
| Contact bearer material           | PA                                                                                                                                                                                                                                                               |
| Housing material                  | PA PA                                                                                                                                                                                                                                                            |
| Environmental conditions          |                                                                                                                                                                                                                                                                  |
| Protection class (IEC 60529)      | IP 65 (gasket necessary)                                                                                                                                                                                                                                         |
| Pollution severity                | 3                                                                                                                                                                                                                                                                |
| Temperature range                 | -40 °C to +90 °C                                                                                                                                                                                                                                                 |
| Inflammability class              |                                                                                                                                                                                                                                                                  |
| Housing                           | 94 HB                                                                                                                                                                                                                                                            |
| Contact bearer                    | 94 HB                                                                                                                                                                                                                                                            |
| Packing unit                      |                                                                                                                                                                                                                                                                  |
| Packaging unit                    | 50 pieces                                                                                                                                                                                                                                                        |
| Scope of delivery and accessories |                                                                                                                                                                                                                                                                  |
| Accessories to order separately   | (NBR) flat gasket GDM 3-7, Order no. 730 801-002; (EPDM) flat gasket GDM 3-21, Order no. 731 739-004; profiled gasket GDM 3-16, Order no. 731 531-00 knurled screw GDM 3011-8, Order no. 732 574-001; stainless steel screw GDM 3011 RF-1, Order no. 734 363-001 |