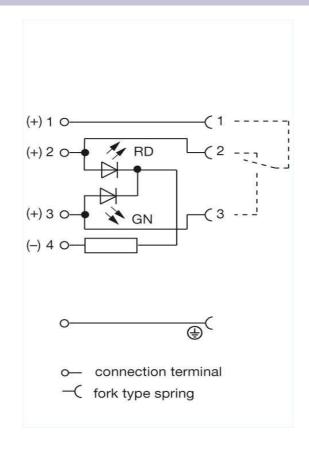

## Product information GDML 3011 LED 230 RG grau/grey 933 748-712

| ame                              | GDML 3011 LED 230 RG grau/grey                                                                                                                    |
|----------------------------------|---------------------------------------------------------------------------------------------------------------------------------------------------|
|                                  | don't bott the fide grading by                                                                                                                    |
|                                  |                                                                                                                                                   |
|                                  | function indicator (glow lamp) (2 LED's) for pressure switch                                                                                      |
| Delivery informations            |                                                                                                                                                   |
| Availability                     | available                                                                                                                                         |
| Product description              |                                                                                                                                                   |
| Description                      | function indicator (glow lamp) (2 LED's) for pressure switch                                                                                      |
| <b>Туре</b>                      | GDML 3011 LED 230 RG grau/grey                                                                                                                    |
| Order No.                        | 933 748-712                                                                                                                                       |
| Other standard types             | transparent housing, cable gland black: Order no. 933 748-212                                                                                     |
| Number of contacts               | 3 + PE                                                                                                                                            |
| Cable gland                      | PG 11 (grey)                                                                                                                                      |
| Conductor size                   | max. 1.5 mm <sup>2</sup>                                                                                                                          |
| Standard                         | DIN EN 175 301-803-A                                                                                                                              |
| lousing Color                    | transparent                                                                                                                                       |
| Construction type                | A                                                                                                                                                 |
| Description of Wiring            | · ·                                                                                                                                               |
| .ED color                        | LED green (3)LED red (2)                                                                                                                          |
| Other characteristics            | for pressure switch                                                                                                                               |
| Technical data                   |                                                                                                                                                   |
| Pin dimensions                   | 6.3 mm x 0.8 mm, 4.8 mm x 0.8 mm                                                                                                                  |
| Rated voltage                    | AC/DC 250 V                                                                                                                                       |
| Rated current                    | 8 A                                                                                                                                               |
| Contact resistance               | <= 4 m0hm                                                                                                                                         |
| ype of termination               | screw                                                                                                                                             |
| Suitable cables                  | 4.5 mm to 11 mm diameter                                                                                                                          |
| Nounting                         | central nut                                                                                                                                       |
| Naterial                         |                                                                                                                                                   |
| Contact surface material         | Sn                                                                                                                                                |
| Contact bearer material          | PA                                                                                                                                                |
| lousing material                 | PA PA                                                                                                                                             |
| invironmental conditions         |                                                                                                                                                   |
| Protection class (IEC 60529)     | IP 65 (gasket necessary)                                                                                                                          |
| Collution severity               | 3                                                                                                                                                 |
| emperature range                 | -40 °C to +90 °C                                                                                                                                  |
| nflammability class              |                                                                                                                                                   |
| lousing                          | 94 HB                                                                                                                                             |
| ontact bearer                    | 94 HB                                                                                                                                             |
| Packing unit                     |                                                                                                                                                   |
| ackaging unit                    | 50 pieces                                                                                                                                         |
| cope of delivery and accessories |                                                                                                                                                   |
| ccessories to order separately   | (NBR) flat gasket GDM 3-7, Order no. 730 801-002; (EPDM) flat gasket GDM 3-21, Order no. 731 739-004; profiled gasket GDM 3-16, Order no. 731 531 |