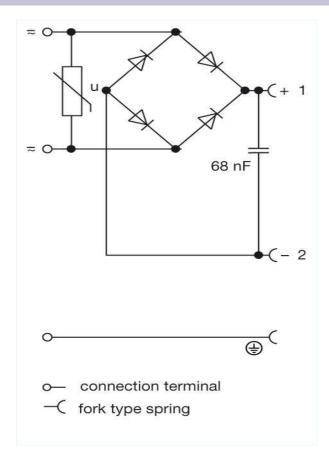

## Product information GDML 2011 GB C grau/grey 933 923-106

| Name                              | GDML 2011 GB C grau/grey                                                                                                                                                                                                                                          |
|-----------------------------------|-------------------------------------------------------------------------------------------------------------------------------------------------------------------------------------------------------------------------------------------------------------------|
|                                   |                                                                                                                                                                                                                                                                   |
|                                   | bridge-type rectifier with protective circuit (varistor and capacitor) for electromagnetic compatibility critical applications                                                                                                                                    |
| Delivery informations             |                                                                                                                                                                                                                                                                   |
| Availability                      | available                                                                                                                                                                                                                                                         |
| Product description               |                                                                                                                                                                                                                                                                   |
| Description                       | bridge-type rectifier with protective circuit (varistor and capacitor) for electromagnetic compatibility critical applications                                                                                                                                    |
| Туре                              | GDML 2011 GB C grau/grey                                                                                                                                                                                                                                          |
| Order No.                         | 933 923-106                                                                                                                                                                                                                                                       |
| Other standard types              | black housing, Order no. 933 923-100                                                                                                                                                                                                                              |
| Number of contacts                | 2 + PE                                                                                                                                                                                                                                                            |
| Cable gland                       | PG 11                                                                                                                                                                                                                                                             |
| Conductor size                    | max. 1.5 mm²                                                                                                                                                                                                                                                      |
| Standard                          | DIN EN 175 301-803-A                                                                                                                                                                                                                                              |
| Housing Color                     | grau                                                                                                                                                                                                                                                              |
| Construction type                 | A                                                                                                                                                                                                                                                                 |
| Description of Wiring             |                                                                                                                                                                                                                                                                   |
| Voltage rectifier                 | bridge-type rectifier                                                                                                                                                                                                                                             |
| Suppressor                        | varistor                                                                                                                                                                                                                                                          |
| Other characteristics             | capacitor                                                                                                                                                                                                                                                         |
| Technical data                    |                                                                                                                                                                                                                                                                   |
| Pin dimensions                    | 6.3 mm x 0.8 mm, 4.8 mm x 0.8 mm                                                                                                                                                                                                                                  |
| Rated voltage                     | AC/DC 250 V                                                                                                                                                                                                                                                       |
| Rated current                     | 2 A (SEV 1011 : 1.5 A) AC / 1 A DC                                                                                                                                                                                                                                |
| Contact resistance                | <= 4 m0hm                                                                                                                                                                                                                                                         |
| Type of termination               | screw                                                                                                                                                                                                                                                             |
| Suitable cables                   | 4.5 mm to 11 mm diameter                                                                                                                                                                                                                                          |
| Mounting                          | central nut                                                                                                                                                                                                                                                       |
| Material                          |                                                                                                                                                                                                                                                                   |
| Contact surface material          | Sn                                                                                                                                                                                                                                                                |
| Contact bearer material           | PA                                                                                                                                                                                                                                                                |
| Housing material                  | PA PA                                                                                                                                                                                                                                                             |
| Environmental conditions          |                                                                                                                                                                                                                                                                   |
| Protection class (IEC 60529)      | IP 65 (gasket necessary)                                                                                                                                                                                                                                          |
| Pollution severity                | 3                                                                                                                                                                                                                                                                 |
| Temperature range                 | -40 °C to +90 °C                                                                                                                                                                                                                                                  |
| Inflammability class              |                                                                                                                                                                                                                                                                   |
| Housing                           | 94 HB                                                                                                                                                                                                                                                             |
| Contact bearer                    | 94 HB                                                                                                                                                                                                                                                             |
| Packing unit                      |                                                                                                                                                                                                                                                                   |
| Packaging unit                    | 50 pieces                                                                                                                                                                                                                                                         |
| Scope of delivery and accessories |                                                                                                                                                                                                                                                                   |
| Accessories to order separately   | (NBR) flat gasket GDM 3-7, Order no. 730 801-002; (EPDM) flat gasket GDM 3-21, Order no. 731 739-004; profiled gasket GDM 3-16, Order no. 731 531-002 knurled screw GDM 3011-8, Order no. 732 574-001; stainless steel screw GDM 3011 RF-1, Order no. 734 363-001 |
|                                   |                                                                                                                                                                                                                                                                   |