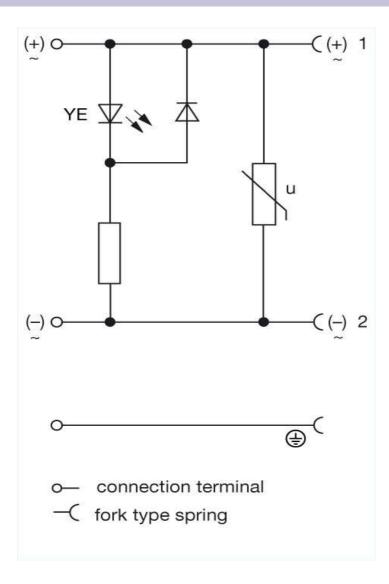

## Product information GDML 2011 LED 120 VR YE schwarz/black 933 927-212

| Name                              | GDML 2011 LED 120 VR YE schwarz/black                                                                                                                                                                                                                            |
|-----------------------------------|------------------------------------------------------------------------------------------------------------------------------------------------------------------------------------------------------------------------------------------------------------------|
|                                   |                                                                                                                                                                                                                                                                  |
|                                   | function indicator (LED) with freewheeling diode and protective circuit (varistor)                                                                                                                                                                               |
| Delivery informations             |                                                                                                                                                                                                                                                                  |
| Availability                      | available                                                                                                                                                                                                                                                        |
| Product description               |                                                                                                                                                                                                                                                                  |
| Description                       | function indicator (LED) with freewheeling diode and protective circuit (varistor)                                                                                                                                                                               |
| Туре                              | GDML 2011 LED 120 VR YE schwarz/black                                                                                                                                                                                                                            |
| Order No.                         | 933 927-212                                                                                                                                                                                                                                                      |
| Other standard types              | transparent housing, cable gland grey: Order no. 933 927-712                                                                                                                                                                                                     |
| Number of contacts                | 2 + PE                                                                                                                                                                                                                                                           |
| Cable gland                       | PG 11 (black)                                                                                                                                                                                                                                                    |
| Conductor size                    | max. 1.5 mm <sup>2</sup>                                                                                                                                                                                                                                         |
| Standard                          | DIN EN 175 301-803-A                                                                                                                                                                                                                                             |
| Housing Color                     | transparent                                                                                                                                                                                                                                                      |
| Construction type                 | A                                                                                                                                                                                                                                                                |
| Description of Wiring             |                                                                                                                                                                                                                                                                  |
| LED color                         | LED yellow                                                                                                                                                                                                                                                       |
| Suppressor                        | varistor                                                                                                                                                                                                                                                         |
| Technical data                    |                                                                                                                                                                                                                                                                  |
| Pin dimensions                    | 6.3 mm x 0.8 mm, 4.8 mm x 0.8 mm                                                                                                                                                                                                                                 |
| Rated voltage                     | AC/DC 120 V                                                                                                                                                                                                                                                      |
| Rated current                     | 8 A                                                                                                                                                                                                                                                              |
| Contact resistance                | <= 4 m0hm                                                                                                                                                                                                                                                        |
| Type of termination               | screw                                                                                                                                                                                                                                                            |
| Suitable cables                   | 4.5 mm to 11 mm diameter                                                                                                                                                                                                                                         |
| Mounting                          | central nut                                                                                                                                                                                                                                                      |
| Material                          |                                                                                                                                                                                                                                                                  |
| Contact surface material          | Sn                                                                                                                                                                                                                                                               |
| Contact bearer material           | PA                                                                                                                                                                                                                                                               |
| Housing material                  | PA PA                                                                                                                                                                                                                                                            |
| Environmental conditions          |                                                                                                                                                                                                                                                                  |
| Protection class (IEC 60529)      | IP 65 (gasket necessary)                                                                                                                                                                                                                                         |
| Pollution severity                | 3                                                                                                                                                                                                                                                                |
| Temperature range                 | -40 °C to +90 °C                                                                                                                                                                                                                                                 |
| Inflammability class              |                                                                                                                                                                                                                                                                  |
| Housing                           | 94 HB                                                                                                                                                                                                                                                            |
| Contact bearer                    | 94 HB                                                                                                                                                                                                                                                            |
| Packing unit                      |                                                                                                                                                                                                                                                                  |
| Packaging unit                    | 50 pieces                                                                                                                                                                                                                                                        |
| Scope of delivery and accessories |                                                                                                                                                                                                                                                                  |
| Accessories to order separately   | (NBR) flat gasket GDM 3-7, Order no. 730 801-002; (EPDM) flat gasket GDM 3-21, Order no. 731 739-004; profiled gasket GDM 3-16, Order no. 731 531-00 knurled screw GDM 3011-8, Order no. 732 574-001; stainless steel screw GDM 3011 RF-1, Order no. 734 363-001 |