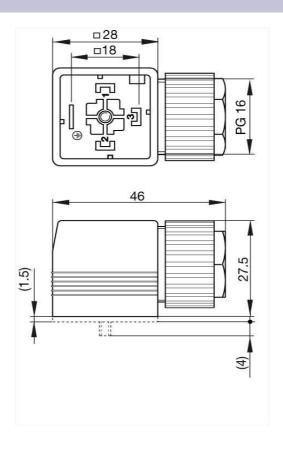

## Product information GDMF 3009 schwarz/black 933 944-100

| Name                              | GDMF 3009 schwarz/black                                                                                                                               |
|-----------------------------------|-------------------------------------------------------------------------------------------------------------------------------------------------------|
| Name                              | GUMP 3009 SCIWAIZ/DIACK                                                                                                                               |
|                                   | cable socket with central screw M 3 x 30, contacts silvered                                                                                           |
| Delivery informations             |                                                                                                                                                       |
| Availability                      | available                                                                                                                                             |
| Product description               |                                                                                                                                                       |
| Description                       | cable socket with central screw M 3 x 30, contacts silvered                                                                                           |
| Туре                              | GDMF 3009 schwarz/black                                                                                                                               |
| Order No.                         | 933 944-100                                                                                                                                           |
| Number of contacts                | 3 + PE                                                                                                                                                |
| Cable gland                       | PG 16                                                                                                                                                 |
| Conductor size                    | max. 1.5 mm <sup>2</sup>                                                                                                                              |
| Standard                          | DIN EN 175 301-803-A                                                                                                                                  |
| Housing Color                     | black                                                                                                                                                 |
| Construction type                 | A                                                                                                                                                     |
| Technical data                    |                                                                                                                                                       |
| Pin dimensions                    | 6.3 mm x 0.8 mm, 4.8 mm x 0.8 mm                                                                                                                      |
| Rated voltage                     | AC/DC 250 V                                                                                                                                           |
| Rated current                     | 10 A                                                                                                                                                  |
| Contact resistance                | <= 4 m0hm                                                                                                                                             |
| Type of termination               | Screw                                                                                                                                                 |
| Suitable cables                   | 6 mm to 7 mm diameter                                                                                                                                 |
| Mounting                          | central nut                                                                                                                                           |
| Material                          |                                                                                                                                                       |
| Contact surface material          | Sn contacts silvered                                                                                                                                  |
| Contact bearer material           | PA                                                                                                                                                    |
| Housing material                  | PA PA                                                                                                                                                 |
| Environmental conditions          |                                                                                                                                                       |
| Protection class (IEC 60529)      | IP 65 (gasket necessary)                                                                                                                              |
| Pollution severity                | 3                                                                                                                                                     |
| Temperature range                 | -40 °C to +125 °C                                                                                                                                     |
| Inflammability class              |                                                                                                                                                       |
| Housing                           | 94 HB                                                                                                                                                 |
| Contact bearer                    | 94 HB                                                                                                                                                 |
| Packing unit                      |                                                                                                                                                       |
| Packaging unit                    | 200 pieces                                                                                                                                            |
| Scope of delivery and accessories |                                                                                                                                                       |
| Accessories to order separately   | (NBR) flat gasket GDM 3-7, Order no. 730 801-002; (EPDM) flat gasket GDM 3-21, Order no. 731 739-004; profiled gasket GDM 3-16, Order no. 731 531-002 |