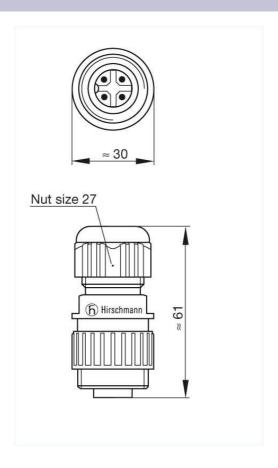

## Product information CA 3 LS 934 124-100

| Name                              | CA 3 LS                                                                     |
|-----------------------------------|-----------------------------------------------------------------------------|
|                                   |                                                                             |
|                                   | Straight cable plug, integrated strain relief                               |
| Delivery informations             | _                                                                           |
| Availability                      | available                                                                   |
| Product description               |                                                                             |
| Description                       | Straight cable plug, integrated strain relief                               |
| Туре                              | CA 3 LS                                                                     |
| Order No.                         | 934 124-100                                                                 |
| Number of contacts                | 3 + PE                                                                      |
| Cable gland                       | M 22x2                                                                      |
| Cable diameter                    | 6 mm to 12 mm                                                               |
| Conductor size                    | max. 2.5 mm <sup>2</sup>                                                    |
| Housing Color                     | black                                                                       |
| Technical data                    |                                                                             |
| Pin dimensions                    | 2 mm                                                                        |
| Rated voltage                     | AC 400 V / DC 250 V                                                         |
| Rated current                     | DC 10 A / AC 16 A                                                           |
| Contact resistance                | <= 3 m0hm                                                                   |
| Type of termination               | screw                                                                       |
| Material                          |                                                                             |
| Contact surface material          | Ag                                                                          |
| Contact bearer material           | PA 66-GF 25                                                                 |
| Housing material                  | PA 66-GF 25                                                                 |
| 0-Ring                            | NBR                                                                         |
| Environmental conditions          |                                                                             |
| Protection class (IEC 60529)      | IP 67                                                                       |
| Pollution severity                | 3                                                                           |
| Temperature range                 | -40 °C to +90 °C                                                            |
| Inflammability class              |                                                                             |
| Flammability, UL standard         | 94 V-0                                                                      |
| Approvals                         | <u></u>                                                                     |
| UL                                | UL                                                                          |
| VDE                               | VDE                                                                         |
| Packing unit                      |                                                                             |
| Packaging unit                    | 100 pieces                                                                  |
| Scope of delivery and accessories |                                                                             |
| Scope of delivery                 | 1 cable plug, not assembled, assembly instructions                          |
| Accessories to order separately   | can be plugged into CA 3 LD, CA 3 GD; cap CA 00 SD 1, order no. 831 530-400 |