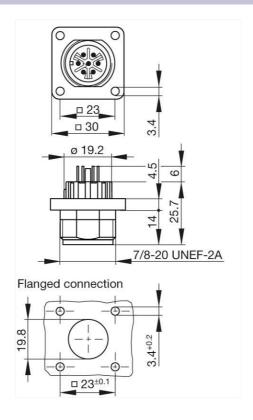

## Product information CM 02 L 14S-61 P F Metall/metal 934 390-001

| Name                              | CM 02 L 14S-61 P F Metall/metal                                                                                                                         |
|-----------------------------------|---------------------------------------------------------------------------------------------------------------------------------------------------------|
|                                   |                                                                                                                                                         |
|                                   | Surface mounted connector, with flange, with soldering pin                                                                                              |
| Delivery informations             |                                                                                                                                                         |
| Availability                      | available                                                                                                                                               |
| Product description               |                                                                                                                                                         |
| Description                       | Surface mounted connector, with flange,                                                                                                                 |
|                                   | with soldering pin                                                                                                                                      |
| Туре                              | CM 02 L 14S-61 P F Metall/metal                                                                                                                         |
| Order No.                         | 934 390-001                                                                                                                                             |
| Number of contacts                | 6 + PE                                                                                                                                                  |
| Standard                          | MIL-C 5015 bzw. VG 95 342                                                                                                                               |
| Housing Color                     | black                                                                                                                                                   |
| Technical data                    |                                                                                                                                                         |
| Pin dimensions                    | 1.6 mm                                                                                                                                                  |
| Rated voltage                     | AC/DC 50 V                                                                                                                                              |
| Rated current                     | 2 A                                                                                                                                                     |
| Contact resistance                | <= 5 m0hm                                                                                                                                               |
| Type of termination               | solder                                                                                                                                                  |
| Shell size                        | 148                                                                                                                                                     |
| Mounting                          | screws                                                                                                                                                  |
| Material                          | 3000                                                                                                                                                    |
| Contact surface material          | Ag                                                                                                                                                      |
| Contact bearer material           | PA 66-GF 25                                                                                                                                             |
|                                   |                                                                                                                                                         |
| Housing material                  | Zn Al/Ni                                                                                                                                                |
| Environmental conditions          | In or                                                                                                                                                   |
| Protection class (IEC 60529)      | IP 67                                                                                                                                                   |
| Pollution severity                | 3                                                                                                                                                       |
| Temperature range                 | -40 °C to +90 °C                                                                                                                                        |
| Anbauflächentemperatur            | up to 100 °C                                                                                                                                            |
| Inflammability class              |                                                                                                                                                         |
| Flammability, UL standard         | 94 V-1                                                                                                                                                  |
| Packing unit                      |                                                                                                                                                         |
| Packaging unit                    | 100 pieces                                                                                                                                              |
| Scope of delivery and accessories |                                                                                                                                                         |
| Scope of delivery                 | 1 surface mounted connector                                                                                                                             |
| Accessories to order separately   | can be plugged into CM 06 EA 14S-61 S; flat gasket CM 02 D 14S, order no. 733 321-002; cap CM 02 SD 14S, order no. 831 620-100; protective cover SHK 1, |
|                                   | order no. 733 849-001                                                                                                                                   |