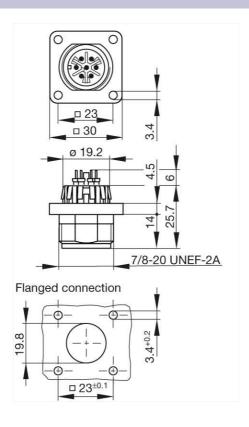

## Product information CM 02 L 14S-61 P Metall/metal 934 391-001

| Name                              | CM 02 L 14S-61 P Metall/metal                                          |
|-----------------------------------|------------------------------------------------------------------------|
|                                   |                                                                        |
|                                   | Surface mounted connector, with flange, with filter selection 6 x 1 nF |
| Delivery informations             |                                                                        |
| Availability                      | available                                                              |
| Product description               |                                                                        |
| Description                       | Surface mounted connector, with flange,                                |
|                                   | with filter selection 6 x 1 nF                                         |
| Туре                              | CM 02 L 14S-61 P Metall/metal                                          |
| Order No.                         | 934 391-001                                                            |
| Number of contacts                | 6 + PE with filter                                                     |
| Standard                          | MIL-C 5015 bzw. VG 95 342                                              |
| Housing Color                     | black                                                                  |
| Technical data                    |                                                                        |
| Pin dimensions                    | 1.6 mm                                                                 |
| Rated voltage                     | AC/DC 50 V                                                             |
| Rated current                     | 10 A                                                                   |
| Contact resistance                | <= 5 m0hm                                                              |
| Type of termination               | solder                                                                 |
| Shell size                        | 148                                                                    |
| Mounting                          | screws                                                                 |
| Material                          |                                                                        |
| Contact surface material          | Ag                                                                     |
| Contact bearer material           | PA 66-GF 25                                                            |
| Housing material                  | Zn Al/Ni                                                               |
| Environmental conditions          |                                                                        |
| Protection class (IEC 60529)      | IP 67                                                                  |
| Pollution severity                | 3                                                                      |
| Temperature range                 | -40 °C to +90 °C                                                       |
| Anbauflächentemperatur            | up to 100 °C                                                           |
| Inflammability class              |                                                                        |
| Flammability, UL standard         | 94 V-1                                                                 |
| Packing unit                      |                                                                        |
| Packaging unit                    | 100 pieces                                                             |
| Scope of delivery and accessories |                                                                        |
| Scope of delivery                 | 1 surface mounted connector                                            |
| Accessories to order separately   | can be plugged into                                                    |
|                                   | CM 06 EA 14S-61 S;                                                     |
|                                   | flat gasket CM 02 D 14S,                                               |
|                                   | order no. 733 321-002;                                                 |
|                                   | cap CM 02 SD 14S,                                                      |
|                                   | order no. 831 620-100;                                                 |
|                                   | protective cover SHK 1,                                                |
|                                   | order no. 733 849-001                                                  |
|                                   | 3.33. 1.3. 1.3. 3.10 001                                               |