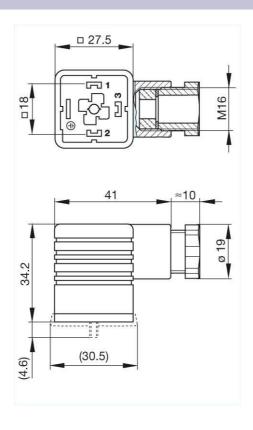

## Product information GDM 2016 schwarz/black 934 393-100

| Name                              | GDM 2016 schwarz/black                                                                                                                                                                                                                                            |
|-----------------------------------|-------------------------------------------------------------------------------------------------------------------------------------------------------------------------------------------------------------------------------------------------------------------|
|                                   |                                                                                                                                                                                                                                                                   |
|                                   | cable socket with central screw M 3 x 35                                                                                                                                                                                                                          |
| <b>Delivery informations</b>      |                                                                                                                                                                                                                                                                   |
| Availability                      | available                                                                                                                                                                                                                                                         |
| Product description               |                                                                                                                                                                                                                                                                   |
| Description                       | cable socket with central screw M 3 x 35                                                                                                                                                                                                                          |
| Туре                              | GDM 2016 schwarz/black                                                                                                                                                                                                                                            |
| Order No.                         | 934 393-100                                                                                                                                                                                                                                                       |
| Other standard types              | grey housing, Order no. 934 393-106                                                                                                                                                                                                                               |
| Number of contacts                | 2 + PE                                                                                                                                                                                                                                                            |
| Cable gland                       | M16                                                                                                                                                                                                                                                               |
| Conductor size                    | max. 1.5 mm²                                                                                                                                                                                                                                                      |
| Standard                          | DIN EN 175 301-803-A                                                                                                                                                                                                                                              |
| Housing Color                     | black                                                                                                                                                                                                                                                             |
| Construction type                 | A                                                                                                                                                                                                                                                                 |
| Technical data                    |                                                                                                                                                                                                                                                                   |
| Pin dimensions                    | 6.3 mm x 0.8 mm, 4.8 mm x 0.8 mm                                                                                                                                                                                                                                  |
| Rated voltage                     | AC/DC 250 V                                                                                                                                                                                                                                                       |
| Rated current                     | 16 A                                                                                                                                                                                                                                                              |
| Contact resistance                | <= 4 m0hm                                                                                                                                                                                                                                                         |
| Type of termination               | screw                                                                                                                                                                                                                                                             |
| Suitable cables                   | 4.5 mm to 10 mm diameter                                                                                                                                                                                                                                          |
| Mounting                          | central nut                                                                                                                                                                                                                                                       |
| Material                          |                                                                                                                                                                                                                                                                   |
| Contact surface material          | Sn                                                                                                                                                                                                                                                                |
| Contact bearer material           | PA                                                                                                                                                                                                                                                                |
| Housing material                  | PA PA                                                                                                                                                                                                                                                             |
| Environmental conditions          |                                                                                                                                                                                                                                                                   |
| Protection class (IEC 60529)      | IP 65 (gasket necessary)                                                                                                                                                                                                                                          |
| Pollution severity                | 3                                                                                                                                                                                                                                                                 |
| Temperature range                 | -40 °C to +125 °C                                                                                                                                                                                                                                                 |
| Inflammability class              |                                                                                                                                                                                                                                                                   |
| Housing                           | 94 HB                                                                                                                                                                                                                                                             |
| Contact bearer                    | 94 HB                                                                                                                                                                                                                                                             |
| Approvals                         |                                                                                                                                                                                                                                                                   |
| VDE                               | VDE                                                                                                                                                                                                                                                               |
| Packing unit                      |                                                                                                                                                                                                                                                                   |
| Packaging unit                    | 200 pieces                                                                                                                                                                                                                                                        |
| Scope of delivery and accessories |                                                                                                                                                                                                                                                                   |
| Accessories to order separately   | (NBR) flat gasket GDM 3-7, Order no. 730 801-002; (EPDM) flat gasket GDM 3-21, Order no. 731 739-004; profiled gasket GDM 3-16, Order no. 731 531-002 knurled screw GDM 3011-8, Order no. 732 574-001; stainless steel screw GDM 3011 RF-1, Order no. 734 363-001 |