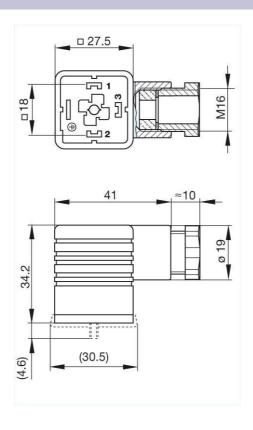

## Product information GDM 3016 grau/grey 934 395-106

| Name                              | GDM 3016 grau/grey                                                                                                                                   |
|-----------------------------------|------------------------------------------------------------------------------------------------------------------------------------------------------|
|                                   |                                                                                                                                                      |
|                                   | cable socket with central screw M 3 x 35                                                                                                             |
| Delivery informations             |                                                                                                                                                      |
| Availability                      | available                                                                                                                                            |
| Product description               |                                                                                                                                                      |
| Description                       | cable socket with central screw M 3 x 35                                                                                                             |
| Туре                              | GDM 3016 grau/grey                                                                                                                                   |
| Order No.                         | 934 395-106                                                                                                                                          |
| Other standard types              | black housing, Order no. 934 395-100                                                                                                                 |
| Number of contacts                | 3 + PE                                                                                                                                               |
| Cable gland                       | M16                                                                                                                                                  |
| Conductor size                    | max. 1.5 mm <sup>2</sup>                                                                                                                             |
| Standard                          | DIN EN 175 301-803-A                                                                                                                                 |
| Housing Color                     | grau                                                                                                                                                 |
| Construction type                 | A                                                                                                                                                    |
| Technical data                    |                                                                                                                                                      |
| Pin dimensions                    | 6.3 mm x 0.8 mm, 4.8 mm x 0.8 mm                                                                                                                     |
| Rated voltage                     | AC/DC 250 V                                                                                                                                          |
| Rated current                     | 16 A                                                                                                                                                 |
| Contact resistance                | <= 4 m0hm                                                                                                                                            |
| Type of termination               | screw                                                                                                                                                |
| Suitable cables                   | 4.5 mm to 10 mm diameter                                                                                                                             |
| Mounting                          | central nut                                                                                                                                          |
| Material                          |                                                                                                                                                      |
| Contact surface material          | Sn                                                                                                                                                   |
| Contact bearer material           | PA PA                                                                                                                                                |
| Housing material                  | PA PA                                                                                                                                                |
| Environmental conditions          |                                                                                                                                                      |
| Protection class (IEC 60529)      | IP 65 (gasket necessary)                                                                                                                             |
| Pollution severity                | 3                                                                                                                                                    |
| Temperature range                 | -40 °C to +125 °C                                                                                                                                    |
| Inflammability class              |                                                                                                                                                      |
| Housing                           | 94 HB                                                                                                                                                |
| Contact bearer                    | 94 HB                                                                                                                                                |
| Approvals                         |                                                                                                                                                      |
| VDE                               | VDE                                                                                                                                                  |
| Packing unit                      |                                                                                                                                                      |
| Packaging unit                    | 200 pieces                                                                                                                                           |
| Scope of delivery and accessories |                                                                                                                                                      |
| Accessories to order separately   | (NBR) flat gasket GDM 3-7, Order no. 730 801-002; (EPDM) flat gasket GDM 3-21, Order no. 731 739-004; profiled gasket GDM 3-16, Order no. 731 531-00 |
|                                   | knurled screw GDM 3011-8, Order no. 732 574-001; stainless steel screw GDM 3011 RF-1, Order no. 734 363-001                                          |