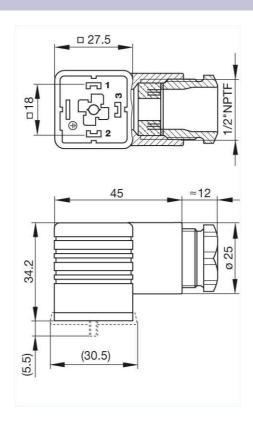

## Product information GDM 2012 J schwarz/black 934 441-100

| Name                              | GDM 2012 J schwarz/black                                                                                                                             |
|-----------------------------------|------------------------------------------------------------------------------------------------------------------------------------------------------|
|                                   |                                                                                                                                                      |
|                                   | cable socket not assembled, with central screw M 3 x 35                                                                                              |
| Delivery informations             |                                                                                                                                                      |
| Availability                      | available                                                                                                                                            |
| Product description               |                                                                                                                                                      |
| Description                       | cable socket not assembled, with central screw M 3 x 35                                                                                              |
| Гуре                              | GDM 2012 J schwarz/black                                                                                                                             |
| Order No.                         | 934 441-100                                                                                                                                          |
| Number of contacts                | 2 + PE                                                                                                                                               |
| Cable gland                       | 1/2" NPTF                                                                                                                                            |
| Conductor size                    | max. 1.5 mm <sup>2</sup>                                                                                                                             |
| Standard                          | DIN EN 175 301-803-A                                                                                                                                 |
| Housing Color                     | black                                                                                                                                                |
| Construction type                 | A                                                                                                                                                    |
| Technical data                    |                                                                                                                                                      |
| Pin dimensions                    | 6.3 mm x 0.8 mm, 4.8 mm x 0.8 mm                                                                                                                     |
| Rated voltage                     | AC/DC 250 V                                                                                                                                          |
| Rated current                     | 16 A                                                                                                                                                 |
| Contact resistance                | <= 4 m0hm                                                                                                                                            |
| Type of termination               | screw / cable shoe / cable eye                                                                                                                       |
| Suitable cables                   | 4 mm to 11 mm diameter                                                                                                                               |
| Mounting                          | central nut                                                                                                                                          |
| Material                          |                                                                                                                                                      |
| Contact surface material          | Sn                                                                                                                                                   |
| Contact bearer material           | PA                                                                                                                                                   |
| Housing material                  | PA                                                                                                                                                   |
| Environmental conditions          |                                                                                                                                                      |
| Protection class (IEC 60529)      | IP 65 (gasket necessary)                                                                                                                             |
| Pollution severity                | 3                                                                                                                                                    |
| Temperature range                 | -40 °C to +125 °C                                                                                                                                    |
| nflammability class               |                                                                                                                                                      |
| Housing                           | 94 V0                                                                                                                                                |
| Contact bearer                    | 94 V0                                                                                                                                                |
| Approvals                         |                                                                                                                                                      |
| JR                                | UR                                                                                                                                                   |
| /DE                               | VDE                                                                                                                                                  |
| SEV                               | SEV                                                                                                                                                  |
| CSA                               | CSA                                                                                                                                                  |
| Packing unit                      |                                                                                                                                                      |
| Packaging unit                    | 200 pieces                                                                                                                                           |
| Scope of delivery and accessories |                                                                                                                                                      |
|                                   |                                                                                                                                                      |
| Accessories to order separately   | (NBR) flat gasket GDM 3-7, Order no. 730 801-002; (EPDM) flat gasket GDM 3-21, Order no. 731 739-004; profiled gasket GDM 3-16, Order no. 731 531-00 |