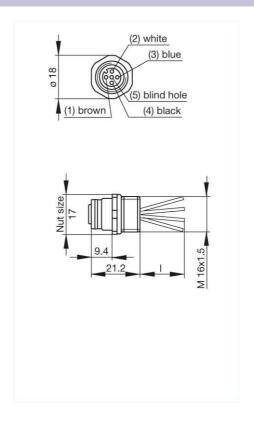

## Product information EF12M4FIX Au 934 450-001

| Name                                  | EF12M4FIX Au                                                                                                                                  |
|---------------------------------------|-----------------------------------------------------------------------------------------------------------------------------------------------|
|                                       |                                                                                                                                               |
|                                       |                                                                                                                                               |
|                                       |                                                                                                                                               |
|                                       |                                                                                                                                               |
|                                       |                                                                                                                                               |
|                                       |                                                                                                                                               |
|                                       |                                                                                                                                               |
| Dell'anno laforno ellaro              | Screw-in appliance socket, M16 x 1,5 front mounting thread, with wire ends, screw-/M12 push-pull snap locking, O-ring included                |
| Delivery informations                 | na langar availabla                                                                                                                           |
| Availability  Product description     | no longer available                                                                                                                           |
| Product description Description       | Sergiu ja apalianga poekat M16 v 1.5 front mounting throad, with uira ando persuu /M12 push pull anga looking. O riga included                |
| · · · · · · · · · · · · · · · · · · · | Screw-in appliance socket, M16 x 1,5 front mounting thread, with wire ends, screw- /M12 push-pull snap locking, O-ring included  EF12M4FIX Au |
| Type                                  |                                                                                                                                               |
| Order No.                             | 934 450-001                                                                                                                                   |
| Type of contact                       | female                                                                                                                                        |
| Number of contacts                    | 4                                                                                                                                             |
| Cable material                        | PVC                                                                                                                                           |
| Cable length                          | 0.2 m                                                                                                                                         |
| Conductor size                        | 0.34 mm <sup>2</sup>                                                                                                                          |
| Standard                              | IEC 61076-2-101 (Ed. 1)/ IEC 60947-5-2                                                                                                        |
| Housing Color                         | metallic                                                                                                                                      |
| Technical data                        |                                                                                                                                               |
| Wire stranding                        | 7 x 0.25 mm                                                                                                                                   |
| Rated voltage                         | AC/DC 250 V                                                                                                                                   |
| Rated current                         | 4 A                                                                                                                                           |
| Material                              |                                                                                                                                               |
| Contact material                      | Cu Zn                                                                                                                                         |
| Contact surface material              | Au                                                                                                                                            |
| Contact bearer material               | PA                                                                                                                                            |
| Housing material                      | Cu Zn/Ni                                                                                                                                      |
| 0-Ring                                | Viton                                                                                                                                         |
| Environmental conditions              |                                                                                                                                               |
| Protection class (IEC 60529)          | IP 67                                                                                                                                         |
| Pollution severity                    | 3                                                                                                                                             |
| Temperature range                     | -25 °C to +90 °C                                                                                                                              |
| Inflammability class                  |                                                                                                                                               |
| Contact bearer                        | 94 V-2                                                                                                                                        |
| Approvals                             |                                                                                                                                               |
| UL                                    | UL pending                                                                                                                                    |
| Packing unit                          |                                                                                                                                               |
| Packaging unit                        | 100 pieces                                                                                                                                    |
| Scope of delivery and accessories     |                                                                                                                                               |
| Accessories to order separately       | protective cap M12 VS,                                                                                                                        |
|                                       | order no. 734 209-100;                                                                                                                        |
|                                       | fastening nut ELST M M16,                                                                                                                     |
|                                       | order no. 735 413-002                                                                                                                         |