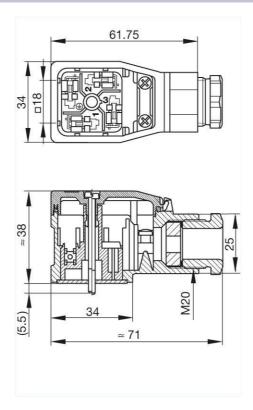

## **h** HIRSCHMANN

Product information GDME 3020 schwarz/black 934 455-100

GDME 3020 schwarz/black

|                                   | cable socket with central screw M 3 x 40, strain relief and transparent cover, possibility to fit electronic inserts                                 |
|-----------------------------------|------------------------------------------------------------------------------------------------------------------------------------------------------|
| Delivery informations             |                                                                                                                                                      |
| Availability                      | available                                                                                                                                            |
| Product description               |                                                                                                                                                      |
| Description                       | cable socket with central screw M 3 x 40, strain relief and transparent cover, possibility to fit electronic inserts                                 |
| Туре                              | GDME 3020 schwarz/black                                                                                                                              |
| Order No.                         | 934 455-100                                                                                                                                          |
| Other standard types              | grey housing, Order no. 934 455-106                                                                                                                  |
| Number of contacts                | 3 + PE                                                                                                                                               |
| Cable gland                       | M20 (black)                                                                                                                                          |
| Conductor size                    | max. 1.5 mm <sup>2</sup>                                                                                                                             |
| Standard                          | DIN EN 175 301-803-A                                                                                                                                 |
| Housing Color                     | black, with transparent cover                                                                                                                        |
| Construction type                 | Α                                                                                                                                                    |
| Technical data                    |                                                                                                                                                      |
| Pin dimensions                    | 6.3 mm x 0.8 mm, x 0.8 mm                                                                                                                            |
| Rated voltage                     | AC 400 V, DC 250 V without inserts                                                                                                                   |
| Rated current                     | 16 A                                                                                                                                                 |
| Contact resistance                | <= 4 m0hm                                                                                                                                            |
| Type of termination               | screw                                                                                                                                                |
| Suitable cables                   | 8 mm to 14 mm diameter                                                                                                                               |
| Mounting                          | central nut                                                                                                                                          |
| Material                          |                                                                                                                                                      |
| Contact surface material          | Sn                                                                                                                                                   |
| Contact bearer material           | PA                                                                                                                                                   |
| Housing material                  | PA                                                                                                                                                   |
| Environmental conditions          |                                                                                                                                                      |
| Protection class (IEC 60529)      | IP 65 (gasket necessary)                                                                                                                             |
| Pollution severity                | 3                                                                                                                                                    |
| Temperature range                 | -40 °C to +85 °C                                                                                                                                     |
| Inflammability class              |                                                                                                                                                      |
| Housing                           | 94 V1                                                                                                                                                |
| Contact bearer                    | 94 V1                                                                                                                                                |
| Approvals                         |                                                                                                                                                      |
| VDE                               | in preparation                                                                                                                                       |
| SEV                               | in preparation                                                                                                                                       |
| GL                                | in preparation                                                                                                                                       |
| Packing unit                      |                                                                                                                                                      |
| Packaging unit                    | 50 pieces                                                                                                                                            |
| Scope of delivery and accessories |                                                                                                                                                      |
| Accessories to order separately   | (NBR) flat gasket GDM 3-7, Order no. 730 801-002; (EPDM) flat gasket GDM 3-21, Order no. 731 739-004; knurled screw GDME 3N-7, Order no. 732 280-001 |
|                                   |                                                                                                                                                      |