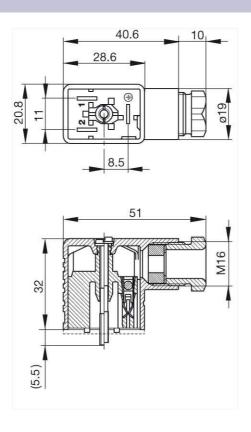

## Product information GM 216 NJ grau/grey 934 456-106

| Name                              | GM 216 NJ grau/grey                                                                                                                                                                                                 |
|-----------------------------------|---------------------------------------------------------------------------------------------------------------------------------------------------------------------------------------------------------------------|
|                                   |                                                                                                                                                                                                                     |
|                                   | cable socket with central screw M 3 x 35                                                                                                                                                                            |
| Delivery informations             |                                                                                                                                                                                                                     |
| Availability                      | available                                                                                                                                                                                                           |
| Product description               |                                                                                                                                                                                                                     |
| Description                       | cable socket with central screw M 3 x 35                                                                                                                                                                            |
| Туре                              | GM 216 NJ grau/grey                                                                                                                                                                                                 |
| Order No.                         | 934 456-106                                                                                                                                                                                                         |
| Other standard types              | black housing, Order No. 934 456-100                                                                                                                                                                                |
| Number of contacts                | 2 + PE                                                                                                                                                                                                              |
| Cable gland                       | M 16                                                                                                                                                                                                                |
| Conductor size                    | max. 1.5 mm²                                                                                                                                                                                                        |
| Standard                          | industrial standard (11 mm)                                                                                                                                                                                         |
| Housing Color                     | grey                                                                                                                                                                                                                |
| Construction type                 | B                                                                                                                                                                                                                   |
| Technical data                    | -                                                                                                                                                                                                                   |
| Pin dimensions                    | 6.3 mm x 0.8 mm                                                                                                                                                                                                     |
| Rated voltage                     | AC/DC 250 V                                                                                                                                                                                                         |
| Rated current                     | 16 A                                                                                                                                                                                                                |
| Contact resistance                | <= 4 m0hm                                                                                                                                                                                                           |
| Type of termination               | screw / cable shoe / cable eye                                                                                                                                                                                      |
| Suitable cables                   | 4.5 mm to 10 mm diameter                                                                                                                                                                                            |
| Mounting                          | central screw                                                                                                                                                                                                       |
| Material                          | Lettual Sciew                                                                                                                                                                                                       |
| Contact surface material          | Sn                                                                                                                                                                                                                  |
| Contact bearer material           | PA                                                                                                                                                                                                                  |
|                                   |                                                                                                                                                                                                                     |
| Housing material                  | PA PA                                                                                                                                                                                                               |
| Environmental conditions          | IP 65                                                                                                                                                                                                               |
| Protection class (IEC 60529)      |                                                                                                                                                                                                                     |
| Pollution severity                | 3                                                                                                                                                                                                                   |
| Temperature range                 | -40 °C to +125 °C                                                                                                                                                                                                   |
| Inflammability class              | DAV 1                                                                                                                                                                                                               |
| Housing                           | 94 V-1                                                                                                                                                                                                              |
| Contact bearer                    | 94 HB                                                                                                                                                                                                               |
| Approvals                         | la consulta                                                                                                                                                                                                         |
| JR<br>VDF                         | in preparation                                                                                                                                                                                                      |
| VDE                               | in preparation                                                                                                                                                                                                      |
| SEV                               | in preparation                                                                                                                                                                                                      |
| CSA                               | in preparation                                                                                                                                                                                                      |
| Packing unit                      |                                                                                                                                                                                                                     |
| Packaging unit                    | 200 pieces                                                                                                                                                                                                          |
| Scope of delivery and accessories |                                                                                                                                                                                                                     |
| Accessories to order separately   | (NBR) flat gasket GMN 207-3, Order No. 731 423-002; (EPDM) flat gasket GM 207-7, Order No. 731 755-004; knurled screw GDM 3011-8, Order No. 732 574-001; stainless steel screw GDM 3011 RF-1, Order No. 734 363-001 |