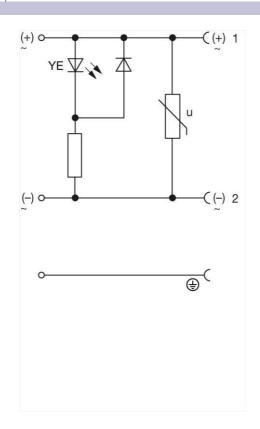

## Product information GML 216 NJ LED 24 VR YE schwarz/black 934 459-002

| Name                              | GML 216 NJ LED 24 VR YE schwarz/black                                              |
|-----------------------------------|------------------------------------------------------------------------------------|
|                                   |                                                                                    |
|                                   |                                                                                    |
|                                   |                                                                                    |
|                                   |                                                                                    |
|                                   |                                                                                    |
|                                   |                                                                                    |
|                                   |                                                                                    |
|                                   | Expeller indicates (FFN) with free wheeling dieds and are taking significantly     |
| Delivery informations             | function indicator (LED) with freewheeling diode and protective circuit (varistor) |
| Availability                      | available                                                                          |
| Product description               | available                                                                          |
| Description                       | function indicator (LED) with freewheeling diode and protective circuit (varistor) |
| Туре                              | GML 216 NJ LED 24 VR YE schwarz/black                                              |
| Order No.                         | 934 459-002                                                                        |
| Other standard types              | transparent housing, cable gland grey: Order No. 934 459-003                       |
| Number of contacts                | 2 + PE                                                                             |
| Cable gland                       | M 16 (black)                                                                       |
| Conductor size                    | max. 1.5 mm²                                                                       |
| Standard                          | industrial standard (11 mm)                                                        |
| Housing Color                     | transparent                                                                        |
| Construction type                 | В                                                                                  |
| Description of Wiring             |                                                                                    |
| LED color                         | LED yellow                                                                         |
| Suppressor                        | Varistor                                                                           |
| Technical data                    |                                                                                    |
| Pin dimensions                    | 6.3 mm x 0.8 mm                                                                    |
| Rated voltage                     | AC/DC 24 V                                                                         |
| Rated current                     | 8 A                                                                                |
| Contact resistance                | <= 4 m0hm                                                                          |
| Type of termination               | screw / cable shoe / cable eye                                                     |
| Suitable cables                   | 4.5 mm to 10 mm diameter                                                           |
| Mounting                          | central screw                                                                      |
| Material Contact surface material | Sn                                                                                 |
| Contact surface material          | PA                                                                                 |
| Housing material                  | PA PA                                                                              |
| Environmental conditions          | m                                                                                  |
| Protection class (IEC 60529)      | IP 65                                                                              |
| Pollution severity                | 3                                                                                  |
| Temperature range                 | -40 °C to +90 °C                                                                   |
| Inflammability class              |                                                                                    |
| Housing                           | 94 V-1                                                                             |
| Contact bearer                    | 94 HB                                                                              |
| Approvals                         |                                                                                    |
| UR                                | in preparation                                                                     |
| VDE                               | in preparation                                                                     |
| Packing unit                      |                                                                                    |
| Packaging unit                    | 50 pieces                                                                          |