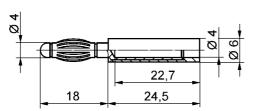

#### order no. A 40 - 24 / ..(colour)

- contact part
- insulation

## nickel-plated PA 6.6 (Polyamid)

colours:

### see table

- for connecting ø4 mm - system to ø4 mm safety - system