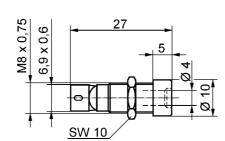

## Socket

- insulated
- hole ø 8 mm

order no. IBU 9213 / .. (colour)

- contact part material
- rolled brass sheet
- contact part
- tin-plated
- insulation
- **ABS**

| General information                           |                         |                                             |                           | Technical data |                                          |              |                       |  |
|-----------------------------------------------|-------------------------|---------------------------------------------|---------------------------|----------------|------------------------------------------|--------------|-----------------------|--|
| order no.                                     | max. torque<br>for nuts | colours                                     | fransition<br>terminal    | Tesistance     | ted voltage                              | Derating tel | Mo <sub>erature</sub> |  |
| IBU 401 / (colour) contact part nickel-plated | 300 Ncm                 | black, red,<br>blue, yellow,<br>green,white | soldering,<br>solder loop | < 10 mΩ        | 30 V <sub>AC</sub><br>60 V <sub>DC</sub> | 32 A         | - 25 °C<br>+ 80 °C    |  |
| IBU 403 / (colour) contact part nickel-plated | 300 Ncm                 |                                             |                           | < 10 mΩ        | 30 V <sub>AC</sub><br>60 V <sub>DC</sub> | 32 A         | - 25 °C<br>+ 80 °C    |  |
| IBU 9213 / (colour) contact part tin-plated   | 100 Ncm                 | black<br>red                                | soldering,<br>cable lug   | < 10 mΩ        | 30 V <sub>AC</sub><br>60 V <sub>DC</sub> | 16 A         | - 30 °C<br>+ 90 °C    |  |