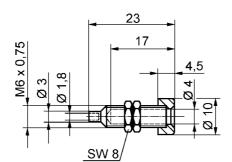

## **Socket**

- insulated head screwed on
- hole ø 6.1 mm

order no. IBU 403 / .. (colour)

- contact part material brass
  - sortast part material brace
- contact part
- nickel-plated
- insulation
- PA 6 (Polyamid)
- colours:
- see table