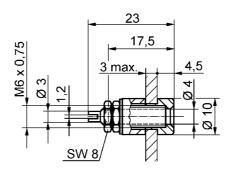

## **Socket**

- fully insulated fitting
- insulated head screwed on
- hole ø 7.5 mm

order no. IBU 401 / .. (colour)

- contact part material
- brass
- contact part
- nickel-plated
- insulation
- PA 6 (Polyamid)
- colours:

see table