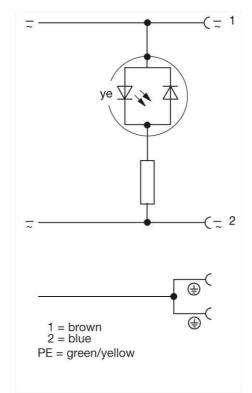

Product information
Rectangular connectors
GAN-DBFE7X-FS0200C1-XC607-AD
934 562-045

| Name                                   | Rectangular connectors                                                                                                                  |
|----------------------------------------|-----------------------------------------------------------------------------------------------------------------------------------------|
|                                        |                                                                                                                                         |
|                                        |                                                                                                                                         |
|                                        | Cable socket with integrally molded lead, function indicator (LED), gasket (captive) and central screw M3, cable length 2m              |
| Delivery informations                  |                                                                                                                                         |
| Availability                           | available                                                                                                                               |
| Product description                    | Oable explicit with intervally, modeled lead function indicator (LED) explicit (equiva) and explicit execution (LED) explicit (equiva). |
| Description                            | Cable socket with integrally molded lead, function indicator (LED), gasket (captive) and central screw M3, cable length 2m              |
| Type<br>Order No.                      | GAN-DBFE7X-FS0200C1-XC607-AD                                                                                                            |
| Order No.                              | 934 562-045                                                                                                                             |
| Number of contacts                     | 2 + PE                                                                                                                                  |
| Cable material                         | PUR                                                                                                                                     |
| Cable color                            | grey                                                                                                                                    |
| Cable length                           | 2 m                                                                                                                                     |
| Cable diameter                         | 5.8 mm                                                                                                                                  |
| Conductor size                         | 0.75 mm <sup>2</sup>                                                                                                                    |
| Cable specification                    | Li9Y11Y-HF 3G x 0.75 mm                                                                                                                 |
| Standard                               | DIN EN 175 301-803-A                                                                                                                    |
| Color of Housing                       | blue transparent, coding plate black                                                                                                    |
| Construction type                      | A                                                                                                                                       |
| Description of Wiring                  |                                                                                                                                         |
| LED color                              | LED yellow (bipolar)                                                                                                                    |
| Technical data                         |                                                                                                                                         |
| Contact dimensions                     | 6.3 mm x 0.8 mm, 4.8 mm x 0.8 mm                                                                                                        |
| Wire stranding                         | 42 x 0.15                                                                                                                               |
| Rated voltage                          | AC/DC 24 V                                                                                                                              |
| Rated current                          | 10 A                                                                                                                                    |
| Contact resistance                     | ≤10 mΩ                                                                                                                                  |
| Mounting                               | central nut M3                                                                                                                          |
| Material                               |                                                                                                                                         |
| Contact surface material               | CuSn St. Co.                                                                                                                            |
| Contact bearer material                | PA 66                                                                                                                                   |
| Housing material                       | PUR                                                                                                                                     |
| Environmental conditions               | IDEC IDEC                                                                                                                               |
| Protection class (IEC 60529)           | P65, P67                                                                                                                                |
| Pollution severity                     | 3                                                                                                                                       |
| Temperature range Inflammability class | -25 °C 80 °C                                                                                                                            |
| Housing                                | 94 HB                                                                                                                                   |
| Cable                                  |                                                                                                                                         |
| Contact bearer                         | fire resist. IEC 60332-1, DIN VDE 0472 Part 804 type B 94 V0                                                                            |
| Approvals                              | VI IV                                                                                                                                   |
| UL                                     | UL                                                                                                                                      |
| VDE                                    | VDE                                                                                                                                     |
| VUL                                    | VDC                                                                                                                                     |

50 pieces

Drawing

The information published has been compiled as carefully as possible. It is subject to alteration without notice in technical as well as in price related/commercial respect.