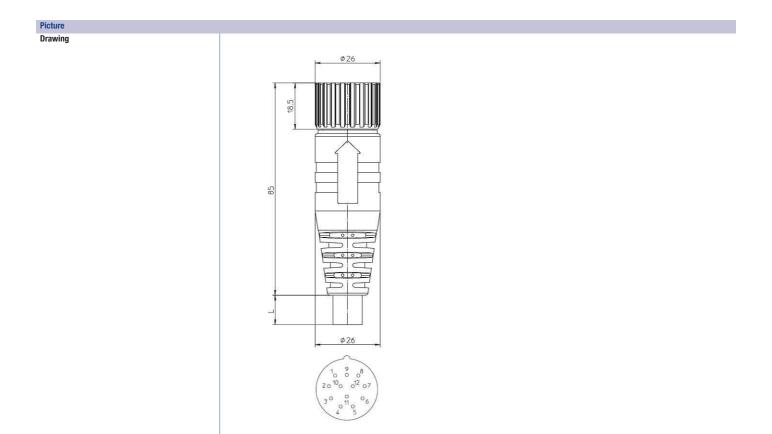

## **Product information** M23 Straight Female Connector, RKU - RKU 12-256/10 M

| Name                                  | M23 Straight Female Connector, RKU                                                                                                                                                         |
|---------------------------------------|--------------------------------------------------------------------------------------------------------------------------------------------------------------------------------------------|
|                                       |                                                                                                                                                                                            |
|                                       | Cordset, single-ended, M23 female connector with threaded joint, and molded cable, to connect pluggable actuator/sensor distribution boxes, 12 poles, PUR                                  |
|                                       | jacket, halogen free, 10 meters.                                                                                                                                                           |
| Delivery informations                 |                                                                                                                                                                                            |
| Availability                          | available                                                                                                                                                                                  |
| Product description                   | DUILLO GENERAL                                                                                                                                                                             |
| Туре                                  | RKU 12-256/10 M                                                                                                                                                                            |
| Order No.                             | 60676                                                                                                                                                                                      |
| Description                           | Cordset, single-ended, M23 female connector with threaded joint, and molded cable, to connect pluggable actuator/sensor distribution boxes, 12 poles, PUR jacket, halogen free, 10 meters. |
| Number of contacts                    | 12                                                                                                                                                                                         |
| Color of housing                      | black                                                                                                                                                                                      |
| Product characteristics               | Vibration resistance, Oil resistance, Resistance to torsions                                                                                                                               |
| Mechanical data                       |                                                                                                                                                                                            |
| Type of plug-in contact               | Female connector                                                                                                                                                                           |
| Thread                                | M23                                                                                                                                                                                        |
| Design of electrical connection       | connector M23                                                                                                                                                                              |
| LED display present                   | X                                                                                                                                                                                          |
| Environmental conditions              |                                                                                                                                                                                            |
| Environmental temperature             | -25 °C 80 °C                                                                                                                                                                               |
| Degree of protection (IP), mounted    | IP67                                                                                                                                                                                       |
| Pollution degree                      | 3                                                                                                                                                                                          |
| Materials                             |                                                                                                                                                                                            |
| Housing material / Molded body        | TPU, self-extinguishing                                                                                                                                                                    |
| Contact bearer material               | PBT                                                                                                                                                                                        |
| Contact material                      | CuZn                                                                                                                                                                                       |
| Contact material - Surface refinement | pre-nickeled and gold-plated                                                                                                                                                               |
| Knurled screw / nut material          | CuZn, nickel-plated                                                                                                                                                                        |
| Electrical data                       |                                                                                                                                                                                            |
| Rated current In                      | 8 A                                                                                                                                                                                        |
| Nominal voltage                       | 240 V                                                                                                                                                                                      |
| Rated voltage                         | 250 V                                                                                                                                                                                      |
| Test voltage                          | 2.5 kV eff./60 s                                                                                                                                                                           |
| Insulation resistance                 | > 10 GΩ                                                                                                                                                                                    |
| Approvals                             |                                                                                                                                                                                            |
| RoHS 2002/95/EG compliant             | RoHS 2002/95/EG                                                                                                                                                                            |
| Cable                                 |                                                                                                                                                                                            |
| Cable length                          | 10 m                                                                                                                                                                                       |