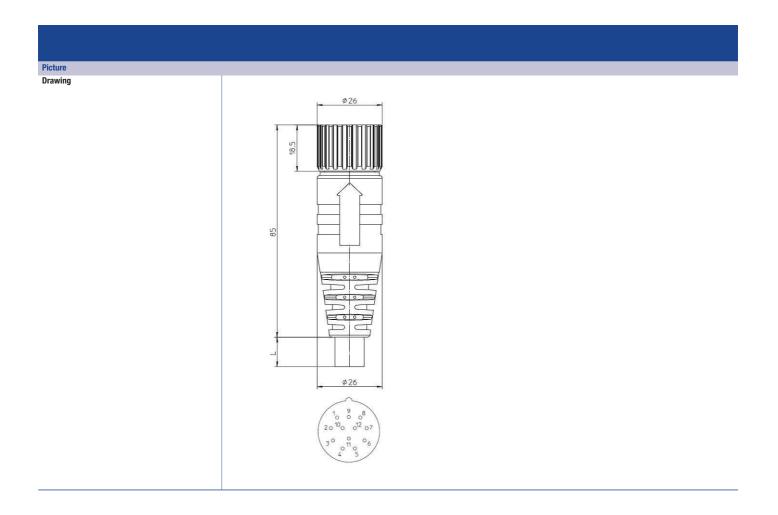

## **Product information** M23 Straight Female Connector, RKU - RKU 12-256/15 M

| Name                                  | M23 Straight Female Connector, RKU                                                                                                                                                         |
|---------------------------------------|--------------------------------------------------------------------------------------------------------------------------------------------------------------------------------------------|
|                                       |                                                                                                                                                                                            |
|                                       | Cordset, single-ended, M23 female connector with threaded joint, and molded cable, to connect pluggable actuator/sensor distribution boxes, 12 poles, PUR                                  |
|                                       | jacket, halogen free, 15 meters.                                                                                                                                                           |
| Delivery informations                 |                                                                                                                                                                                            |
| Availability                          | available                                                                                                                                                                                  |
| Product description                   |                                                                                                                                                                                            |
| Туре                                  | RKU 12-256/15 M                                                                                                                                                                            |
| Order No.                             | 60677                                                                                                                                                                                      |
| Description                           | Cordset, single-ended, M23 female connector with threaded joint, and molded cable, to connect pluggable actuator/sensor distribution boxes, 12 poles, PUR jacket, halogen free, 15 meters. |
| Number of contacts                    | 12                                                                                                                                                                                         |
| Color of housing                      | black                                                                                                                                                                                      |
| Product characteristics               | Vibration resistance, Oil resistance, Resistance to torsions                                                                                                                               |
| Mechanical data                       |                                                                                                                                                                                            |
| Type of plug-in contact               | Female connector                                                                                                                                                                           |
| Thread                                | M23                                                                                                                                                                                        |
| Design of electrical connection       | connector M23                                                                                                                                                                              |
| LED display present                   | ×                                                                                                                                                                                          |
| Environmental conditions              |                                                                                                                                                                                            |
| Environmental temperature             | -25 °C 80 °C                                                                                                                                                                               |
| Degree of protection (IP), mounted    | IP67                                                                                                                                                                                       |
| Pollution degree                      | 3                                                                                                                                                                                          |
| Materials                             |                                                                                                                                                                                            |
| Housing material / Molded body        | TPU, self-extinguishing                                                                                                                                                                    |
| Contact bearer material               | PBT                                                                                                                                                                                        |
| Contact material                      | CuZn                                                                                                                                                                                       |
| Contact material - Surface refinement | pre-nickeled and gold-plated                                                                                                                                                               |
| Knurled screw / nut material          | CuZn, nickel-plated                                                                                                                                                                        |
| Electrical data                       |                                                                                                                                                                                            |
| Rated current In                      | 8 A                                                                                                                                                                                        |
| Nominal voltage                       | 240 V                                                                                                                                                                                      |
| Rated voltage                         | 250 V                                                                                                                                                                                      |
| Test voltage                          | 2.5 kV eff./60 s                                                                                                                                                                           |
| Insulation resistance                 | > 10 6Ω                                                                                                                                                                                    |
| Approvals                             |                                                                                                                                                                                            |
| RoHS 2002/95/EG compliant             | RoHS 2002/95/EG                                                                                                                                                                            |
| Cable                                 |                                                                                                                                                                                            |
| Cable length                          | 15 m                                                                                                                                                                                       |
|                                       |                                                                                                                                                                                            |