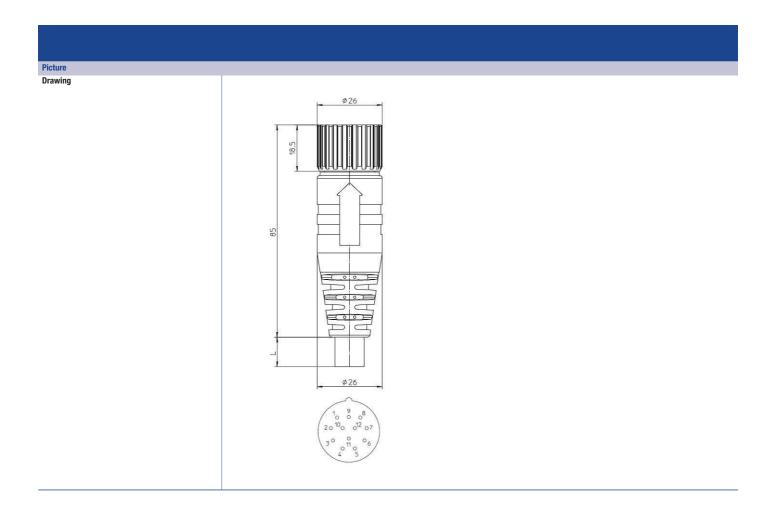

## **Product information** M23 Straight Female Connector, RKU - RKU 12-256/20 M

| Name                                  | M23 Straight Female Connector, RKU                                                                                                                                                         |
|---------------------------------------|--------------------------------------------------------------------------------------------------------------------------------------------------------------------------------------------|
|                                       |                                                                                                                                                                                            |
|                                       | Cordset, single-ended, M23 female connector with threaded joint, and molded cable, to connect pluggable actuator/sensor distribution boxes, 12 poles, PUR jacket, halogen free, 20 meters. |
| Delivery informations                 |                                                                                                                                                                                            |
| Availability                          | available                                                                                                                                                                                  |
| Product description                   |                                                                                                                                                                                            |
| Туре                                  | RKU 12-256/20 M                                                                                                                                                                            |
| Order No.                             | 60679                                                                                                                                                                                      |
| Description                           | Cordset, single-ended, M23 female connector with threaded joint, and molded cable, to connect pluggable actuator/sensor distribution boxes, 12 poles, PUR jacket, halogen free, 20 meters. |
| Number of contacts                    | 12                                                                                                                                                                                         |
| Color of housing                      | black                                                                                                                                                                                      |
| Product characteristics               | Vibration resistance, Oil resistance, Resistance to torsions                                                                                                                               |
| Mechanical data                       |                                                                                                                                                                                            |
| Type of plug-in contact               | Female connector                                                                                                                                                                           |
| Thread                                | M23                                                                                                                                                                                        |
| Design of electrical connection       | connector M23                                                                                                                                                                              |
| LED display present                   | × · · · · · · · · · · · · · · · · · · ·                                                                                                                                                    |
| Environmental conditions              |                                                                                                                                                                                            |
| Environmental temperature             | -25 °C 80 °C                                                                                                                                                                               |
| Degree of protection (IP), mounted    | 1967                                                                                                                                                                                       |
| Pollution degree                      | 3                                                                                                                                                                                          |
| Materials                             | 1-                                                                                                                                                                                         |
| Housing material / Molded body        | TPU, self-extinguishing                                                                                                                                                                    |
| Contact bearer material               |                                                                                                                                                                                            |
| Contact material                      | CuZn                                                                                                                                                                                       |
| Contact material - Surface refinement | pre-nickeled and gold-plated                                                                                                                                                               |
| Knurled screw / nut material          | CuZn, nickel-plated                                                                                                                                                                        |
| Electrical data                       |                                                                                                                                                                                            |
| Rated current In                      | 84                                                                                                                                                                                         |
| Nominal voltage                       | 240 V                                                                                                                                                                                      |
| Rated voltage                         | 250 V                                                                                                                                                                                      |
| Test voltage                          | 2.5 kV eff./60 s                                                                                                                                                                           |
| Insulation resistance                 | >10 GQ                                                                                                                                                                                     |
| Approvals                             |                                                                                                                                                                                            |
| RoHS 2002/95/EG compliant             | RoHS 2002/95/EG                                                                                                                                                                            |
| Cable                                 |                                                                                                                                                                                            |
| Cable length                          | 20 m                                                                                                                                                                                       |
|                                       |                                                                                                                                                                                            |