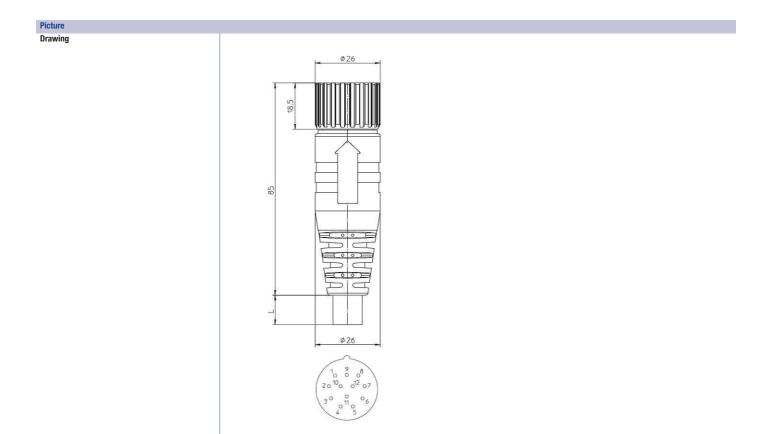

## **Product information** M23 Straight Female Connector, RKU - RKU 12-256/5 M

| Name                                  | M23 Straight Female Connector, RKU                                                                                                                        |
|---------------------------------------|-----------------------------------------------------------------------------------------------------------------------------------------------------------|
|                                       |                                                                                                                                                           |
|                                       | Cordset, single-ended, M23 female connector with threaded joint, and molded cable, to connect pluggable actuator/sensor distribution boxes, 12 poles, PUR |
| Delivery informations                 | jacket, halogen free, 5 meters.                                                                                                                           |
| Delivery informations Availability    | available                                                                                                                                                 |
| Product description                   | avanane                                                                                                                                                   |
| Type                                  | RKU 12-256/5 M                                                                                                                                            |
| Order No.                             | 60682                                                                                                                                                     |
| Description                           | Cordset, single-ended, M23 female connector with threaded joint, and molded cable, to connect pluggable actuator/sensor distribution boxes, 12 poles, PUR |
| 2000 paon                             | jacket, halogen free, 5 meters.                                                                                                                           |
| Number of contacts                    | 12                                                                                                                                                        |
| Color of housing                      | black                                                                                                                                                     |
| Product characteristics               | Vibration resistance, Oil resistance, Resistance to torsions                                                                                              |
| Mechanical data                       |                                                                                                                                                           |
| Type of plug-in contact               | Female connector                                                                                                                                          |
| Thread                                | M23                                                                                                                                                       |
| Design of electrical connection       | connector M23                                                                                                                                             |
| LED display present                   | ×                                                                                                                                                         |
| <b>Environmental conditions</b>       |                                                                                                                                                           |
| Environmental temperature             | -25 °C 80 °C                                                                                                                                              |
| Degree of protection (IP), mounted    | IP67                                                                                                                                                      |
| Pollution degree                      | 3                                                                                                                                                         |
| Materials                             |                                                                                                                                                           |
| Housing material / Molded body        | TPU, self-extinguishing                                                                                                                                   |
| Contact bearer material               | PBT                                                                                                                                                       |
| Contact material                      | CuZn                                                                                                                                                      |
| Contact material - Surface refinement | pre-nickeled and gold-plated                                                                                                                              |
| Knurled screw / nut material          | CuZn, nickel-plated                                                                                                                                       |
| Electrical data                       |                                                                                                                                                           |
| Rated current In                      | 8 A                                                                                                                                                       |
| Nominal voltage                       | 240 V                                                                                                                                                     |
| Rated voltage                         | 250 V                                                                                                                                                     |
| Test voltage                          | 2.5 kV eff./60 s                                                                                                                                          |
| Insulation resistance                 | > 10 GΩ                                                                                                                                                   |
| Approvals                             | D-110 0000/05/E0                                                                                                                                          |
| RoHS 2002/95/EG compliant             | RoHS 2002/95/EG                                                                                                                                           |
| Cable                                 | T                                                                                                                                                         |
| Cable length                          | 5 m                                                                                                                                                       |