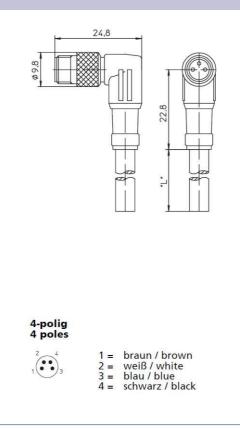

## **Product information RSMWV - RSMWV 4-07/10 M**

| Name                                  | RSMWV                                                                                                                                                                                      |
|---------------------------------------|--------------------------------------------------------------------------------------------------------------------------------------------------------------------------------------------|
|                                       |                                                                                                                                                                                            |
|                                       | Cordsets, single-ended, for actuator/sensors and distribution boxes, M8 male connector, angled, with self-locking threaded joint and molded cable, 4 poles, PVC jacket, orange, 10 meters. |
| Delivery informations                 |                                                                                                                                                                                            |
| Availability                          | available                                                                                                                                                                                  |
| Product description                   |                                                                                                                                                                                            |
| Туре                                  | RSMWV 4-07/10 M                                                                                                                                                                            |
| Order No.                             | auf Anfrage                                                                                                                                                                                |
| Description                           | Cordsets, single-ended, for actuator/sensors and distribution boxes, M8 male connector, angled, with self-locking threaded joint and molded cable, 4 poles, PVC jacket, orange, 10 meters. |
| Note                                  | The application of these products in harsh environments should always be checked before use.                                                                                               |
| Number of contacts                    | 4                                                                                                                                                                                          |
| Color of housing                      | black translucent                                                                                                                                                                          |
| Product characteristics               | Vibration resistance                                                                                                                                                                       |
| Classification                        |                                                                                                                                                                                            |
| Belden brand                          | Lumberg-Automation                                                                                                                                                                         |
| Mechanical data                       |                                                                                                                                                                                            |
| Type of plug-in contact               | Male connector                                                                                                                                                                             |
| Design of housing                     | angled                                                                                                                                                                                     |
| Thread                                | M8                                                                                                                                                                                         |
| Design of electrical connection       | connector M8                                                                                                                                                                               |
| LED display present                   | ×                                                                                                                                                                                          |
| Environmental conditions              |                                                                                                                                                                                            |
| Environmental temperature             | -40 °C 90 °C                                                                                                                                                                               |
| Degree of protection (IP), mounted    | IP67                                                                                                                                                                                       |
| Pollution degree                      | 3                                                                                                                                                                                          |
| Materials                             |                                                                                                                                                                                            |
| Housing material / Molded body        | TPU                                                                                                                                                                                        |
| Contact bearer material               | PA/TPU                                                                                                                                                                                     |
| Contact material                      | CuZn                                                                                                                                                                                       |
| Contact material - Surface refinement | pre-nickeled and 0.8 microns gold-plated                                                                                                                                                   |
| Knurled screw / nut material          | CuZn, nickel-plated                                                                                                                                                                        |
| Electrical data                       |                                                                                                                                                                                            |
| Contact resistance                    | < 5 mΩ                                                                                                                                                                                     |
| Rated current In                      | 4 A at 40°C                                                                                                                                                                                |
| Nominal voltage                       | 30 V                                                                                                                                                                                       |
| Rated voltage                         | 36 V                                                                                                                                                                                       |
| Test voltage                          | 0.8 kV eff./60 s                                                                                                                                                                           |
| Insulation resistance                 | > 1 GΩ                                                                                                                                                                                     |
| Approvals                             |                                                                                                                                                                                            |
| Approvals                             | UL                                                                                                                                                                                         |
| Cable Cable langth                    | 10 m                                                                                                                                                                                       |
| Cable length                          | 10 m                                                                                                                                                                                       |
| Cable number                          | 07                                                                                                                                                                                         |
| Cable description                     | Sensor connecting cable                                                                                                                                                                    |

| Color of jacket                       | orange                   |
|---------------------------------------|--------------------------|
| Material of outer jacket              | PVC                      |
| Without halogens as in EN 50267-2-3   | ×                        |
| shielded                              | ×                        |
| welding spark proof                   | ×                        |
| Outer diameter of the cable           | 5.0 mm                   |
| Number of conductors                  | 4                        |
| Cable design                          | 4 x 0.25 mm <sup>2</sup> |
| Conductor design                      | 32 x 0.10 mm             |
| Flame resistant according to standard | none                     |
| Picture                               |                          |