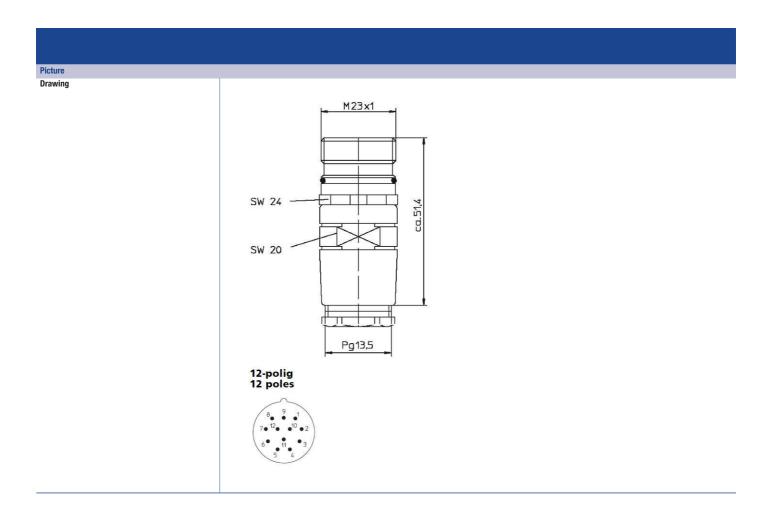

## **Product information RSC-F-120/13,5**

| Name                                  | RSC-F-120/13.5                                                                                                                                                   |
|---------------------------------------|------------------------------------------------------------------------------------------------------------------------------------------------------------------|
|                                       |                                                                                                                                                                  |
|                                       |                                                                                                                                                                  |
|                                       | Field Attachable Connector, M23 male connector with threaded joint, external thread, assembling with solder connections, screw joint for cable PG 13,5, 12 poles |
| Delivery informations                 |                                                                                                                                                                  |
| Availability                          | available                                                                                                                                                        |
| Product description                   |                                                                                                                                                                  |
| Туре                                  | RSC-F-120/13,5                                                                                                                                                   |
| Order No.                             | 7188                                                                                                                                                             |
| Description                           | Field Attachable Connector, M23 male connector with threaded joint, external thread, assembling with solder connections, screw joint for cable PG 13,5, 12       |
|                                       | poles                                                                                                                                                            |
| Number of contacts                    | 12                                                                                                                                                               |
| Product characteristics               | Vibration resistance, Oil resistance, Drag chains suitable, EMC resistance, UV resistance                                                                        |
| Mechanical data                       |                                                                                                                                                                  |
| Type of plug-in contact               | Male connector                                                                                                                                                   |
| Thread                                | M23                                                                                                                                                              |
| Design of electrical connection       | connector M23                                                                                                                                                    |
| Environmental conditions              |                                                                                                                                                                  |
| Environmental temperature             | -40 °C 90 °C                                                                                                                                                     |
| Degree of protection (IP), mounted    | IP67                                                                                                                                                             |
| Pollution degree                      | 3                                                                                                                                                                |
| Materials                             |                                                                                                                                                                  |
| Housing material / Molded body        | CuZn, nickel-plated                                                                                                                                              |
| Contact bearer material               | PBT                                                                                                                                                              |
| Contact material                      | CuZn                                                                                                                                                             |
| Contact material - Surface refinement | pre-nickeled and gold-plated                                                                                                                                     |
| Knurled screw / nut material          | CuZn, nickel-plated                                                                                                                                              |
| Electrical data                       |                                                                                                                                                                  |
| Rated current In                      | 7.5 A                                                                                                                                                            |
| Nominal voltage                       | 240 V                                                                                                                                                            |
| Rated voltage                         | 250 V                                                                                                                                                            |
| Test voltage                          | 1,5 kV eff./60 s                                                                                                                                                 |
| Approvals                             |                                                                                                                                                                  |
| Approvals                             | RoHS 2002/95/EG                                                                                                                                                  |