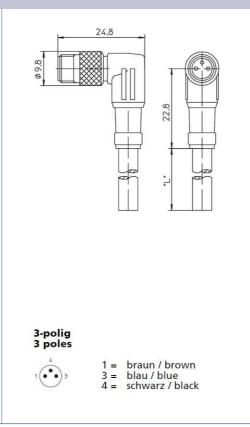

| Color of jacket                       | black                    |
|---------------------------------------|--------------------------|
| Material of outer jacket              | PUR                      |
| Without halogens as in EN 50267-2-3   | ✓                        |
| shielded                              | ×                        |
| welding spark proof                   | ×                        |
| Outer diameter of the cable           | 4.3 mm                   |
| Number of conductors                  | 3                        |
| Cable design                          | 3 x 0.34 mm <sup>2</sup> |
| Conductor design                      | 43 x 0.10 mm             |
| Flame resistant according to standard | yes                      |
| Dioturo                               |                          |

Picture Drawing