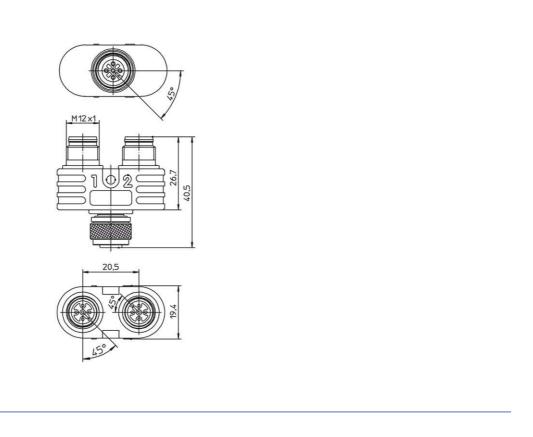

## **Product information** 0906 UTP 104

| Name                                  | 0906 UTP 104                                                                                                                                                                               |
|---------------------------------------|--------------------------------------------------------------------------------------------------------------------------------------------------------------------------------------------|
| Tullo                                 | 0000 011 104                                                                                                                                                                               |
|                                       |                                                                                                                                                                                            |
|                                       | T-connector incl. mounting hole, M12 female with two M12 male connectors, 5 poles, especially suitable to connect decentral 24 V power supply (Power module) with (LioN-Link-) I/O modules |
| Delivery informations                 |                                                                                                                                                                                            |
| Availability                          | available                                                                                                                                                                                  |
| Product description                   |                                                                                                                                                                                            |
| Туре                                  | 0906 UTP 104                                                                                                                                                                               |
| Order No.                             | 98611                                                                                                                                                                                      |
| Description                           | T-connector incl. mounting hole, M12 female with two M12 male connectors, 5 poles, especially suitable to connect decentral 24 V power supply (Power module) with (LioN-Link-) I/O modules |
| Number of contacts                    | 5                                                                                                                                                                                          |
| Color of housing                      | orange                                                                                                                                                                                     |
| Product characteristics               | Vibration resistance, 0il resistance                                                                                                                                                       |
| Classification                        |                                                                                                                                                                                            |
| Belden brand                          | Lumberg-Automation                                                                                                                                                                         |
| Environmental conditions              |                                                                                                                                                                                            |
| Environmental temperature             | -25 °C 90 °C                                                                                                                                                                               |
| Degree of protection (IP), mounted    | IP67                                                                                                                                                                                       |
| Pollution degree                      | 3                                                                                                                                                                                          |
| Materials                             |                                                                                                                                                                                            |
| Housing material / Molded body        | TPU, self-extinguishing                                                                                                                                                                    |
| Contact bearer material               | TPU, self-extinguishing                                                                                                                                                                    |
| Contact material                      | CuZn                                                                                                                                                                                       |
| Contact material - Surface refinement | pre-nickeled and 0.3 microns gold-plated                                                                                                                                                   |
| Knurled screw / nut material          | CuZn, nickel-plated                                                                                                                                                                        |
| Sealing material                      | FKM                                                                                                                                                                                        |
| Electrical data                       |                                                                                                                                                                                            |
| Contact resistance                    | $\leq 5 \text{ m}\Omega$                                                                                                                                                                   |
| Rated current In                      | 4 A at 40 °C                                                                                                                                                                               |
| Nominal voltage                       | 60 V                                                                                                                                                                                       |
| Rated voltage                         | 63 V                                                                                                                                                                                       |
| Test voltage                          | 1.5 kV eff./60 s                                                                                                                                                                           |
| Insulation resistance                 | >1 GQ                                                                                                                                                                                      |