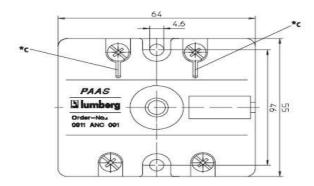

## Product information 0911 ANC 001/1.5 M 10924

| Name                                     | 0911 ANC 001/1.5 M                                                                                                                                                                                                                                           |
|------------------------------------------|--------------------------------------------------------------------------------------------------------------------------------------------------------------------------------------------------------------------------------------------------------------|
|                                          |                                                                                                                                                                                                                                                              |
|                                          | AS-Interface branch to connect AS-Interface slaves via a round cable with a flat cable system                                                                                                                                                                |
| Delivery informations                    |                                                                                                                                                                                                                                                              |
| Availability                             | available                                                                                                                                                                                                                                                    |
| Product description                      | 2014 1110 2014 7 14                                                                                                                                                                                                                                          |
| Туре                                     | 0911 ANC 001/1.5 M                                                                                                                                                                                                                                           |
| Order No.                                | 10924                                                                                                                                                                                                                                                        |
| Description                              | AS-Interface branch to connect AS-Interface slaves via a round cable with a flat cable system                                                                                                                                                                |
| Note                                     | Insertion of the AS-Interface flat cable (yellow) in cable shaft "LINE1". Insertion of the additional voltage supply (black flat cable) in cable shaft "LINE2". The application of these products in harsh environments should always be checked before use. |
| Color of housing                         | black                                                                                                                                                                                                                                                        |
| Product characteristics                  | Oil resistance, Vibration resistance                                                                                                                                                                                                                         |
| Classification                           |                                                                                                                                                                                                                                                              |
| Belden class                             | AS-Interface branch                                                                                                                                                                                                                                          |
| Belden brand                             | Lumberg-Automation                                                                                                                                                                                                                                           |
| Mechanical data                          |                                                                                                                                                                                                                                                              |
| Dimensions (W x H x D)                   | 64 mm x 55 mm x 26.1 mm                                                                                                                                                                                                                                      |
| <b>Environmental conditions</b>          |                                                                                                                                                                                                                                                              |
| Degree of protection (IP), mounted       | IP65                                                                                                                                                                                                                                                         |
| Materials                                |                                                                                                                                                                                                                                                              |
| Housing material / Molded body           | PA PA                                                                                                                                                                                                                                                        |
| Electrical data                          |                                                                                                                                                                                                                                                              |
| Nominal current at 40°C                  | 8 A                                                                                                                                                                                                                                                          |
| Cable                                    |                                                                                                                                                                                                                                                              |
| Cable length                             | 1.5 m                                                                                                                                                                                                                                                        |
| Cable number                             | 001                                                                                                                                                                                                                                                          |
| Cable description                        | Control cable                                                                                                                                                                                                                                                |
| Color of jacket                          | orange                                                                                                                                                                                                                                                       |
| Material of outer jacket                 | PVC                                                                                                                                                                                                                                                          |
| Without halogens as in EN 50267-2-3      | ×                                                                                                                                                                                                                                                            |
| shielded                                 | ×                                                                                                                                                                                                                                                            |
| welding spark proof                      | ×                                                                                                                                                                                                                                                            |
| Outer diameter of the cable              | 7.2 mm                                                                                                                                                                                                                                                       |
| Nominal diameter of the cable - amount   | 3                                                                                                                                                                                                                                                            |
| Nominal diameter of the cable - diameter | 0.75 mm <sup>2</sup>                                                                                                                                                                                                                                         |
| Diameter of conductor - Number           | 22                                                                                                                                                                                                                                                           |
| Diameter of conductor                    | 0.2 mm                                                                                                                                                                                                                                                       |
| Flame resistant according to standard    | none                                                                                                                                                                                                                                                         |
| roomann according to outlinuitu          |                                                                                                                                                                                                                                                              |

The information published has been compiled as carefully as possible. It is subject to alteration without notice in technical as well as in price related/commercial respect.

Picture

Drawing

- \*a Line 1
- \*b Line 2
- \*c Erdungsfeder earthing spring