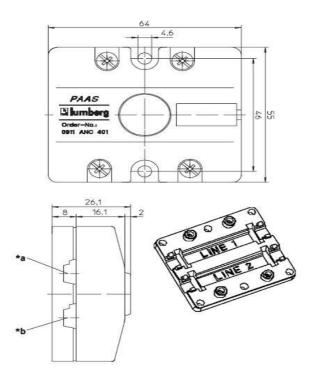

## Iumbergautomation A BELDEN BRAND

**Product information** 0911 ANC 401 10927

| Nome                               | 0011 AND 401                                                                                                                                                 |
|------------------------------------|--------------------------------------------------------------------------------------------------------------------------------------------------------------|
| Name                               | 0911 ANC 401                                                                                                                                                 |
|                                    |                                                                                                                                                              |
|                                    | AS-Interface branch to connect two flat cables (opening of an AS-Interface branch or additional voltage supply)                                              |
| Delivery informations              |                                                                                                                                                              |
| Availability                       | available                                                                                                                                                    |
| Product description                |                                                                                                                                                              |
| Туре                               | 0911 ANC 401                                                                                                                                                 |
| Order No.                          | 10927                                                                                                                                                        |
| Description                        | AS-Interface branch to connect two flat cables (opening of an AS-Interface branch or additional voltage supply)                                              |
| Note                               | Please be aware that only two wires with the same function may be inserted into this AS-Interface branch. This means that either only the yellow or only the |
|                                    | black AS-Interface flat cable may be used. The application of these products in harsh environments should always be checked before use.                      |
| Color of housing                   | black                                                                                                                                                        |
| Product characteristics            | Oil resistance, Vibration resistance                                                                                                                         |
| Classification                     |                                                                                                                                                              |
| Belden class                       | AS-Interface branch                                                                                                                                          |
| Belden brand                       | Lumberg-Automation                                                                                                                                           |
| Mechanical data                    |                                                                                                                                                              |
| Dimensions (W x H x D)             | 64 mm x 55 mm x 26.1 mm                                                                                                                                      |
| Environmental conditions           |                                                                                                                                                              |
| Degree of protection (IP), mounted | IP65                                                                                                                                                         |
| Materials                          |                                                                                                                                                              |
| Housing material / Molded body     | PA                                                                                                                                                           |
| Electrical data                    |                                                                                                                                                              |
| Nominal current at 40°C            | 8 A                                                                                                                                                          |

The information published has been compiled as carefully as possible. It is subject to alteration without notice in technical as well as in price related/commercial respect.

Picture Drawing

\*a Line 1 \*b Line 2