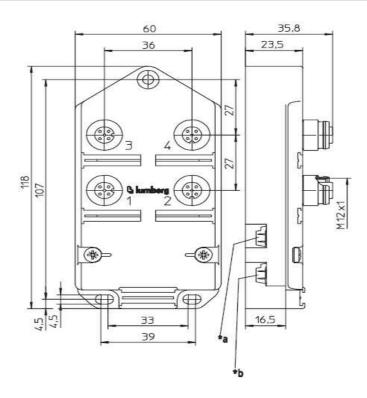

Picture

Drawing

- \*a AS-Interface Standard-Flachkabel Standard flat cable
- \*b Zusatz-Spannungsversorgung (AS-Interface Ausgangsstufen) Additional power supply (AS-Interface output levels)

The information published has been compiled as carefully as possible. It is subject to alteration without notice in technical as well as in price related/commercial respect.