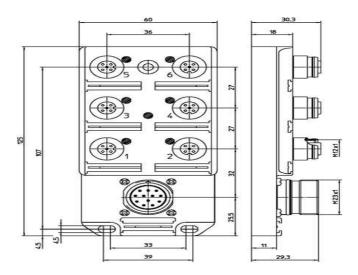

## Product information ASBS 6/LED 5-4 11128

| Name                                                   | ASBS 6/LED 5-4                                                                                                                                           |
|--------------------------------------------------------|----------------------------------------------------------------------------------------------------------------------------------------------------------|
|                                                        |                                                                                                                                                          |
|                                                        |                                                                                                                                                          |
|                                                        |                                                                                                                                                          |
|                                                        |                                                                                                                                                          |
|                                                        |                                                                                                                                                          |
|                                                        |                                                                                                                                                          |
|                                                        |                                                                                                                                                          |
|                                                        | Pluggable actuator/sensor distribution box, 6 port version, with LED operation and function indicators, combined FIXCOM/M12 socket, 4-pole, 1 signal per |
|                                                        | socket, earth connection, M23 connection for the control cable.                                                                                          |
| Delivery informations                                  |                                                                                                                                                          |
| Availability                                           | available                                                                                                                                                |
| Product description                                    |                                                                                                                                                          |
| Туре                                                   | ASBS 6/LED 5-4                                                                                                                                           |
| Order No.                                              | 11128                                                                                                                                                    |
| Description                                            | Pluggable actuator/sensor distribution box, 6 port version, with LED operation and function indicators, combined FIXCOM/M12 socket, 4-pole, 1 signal per |
|                                                        | socket, earth connection, M23 connection for the control cable.                                                                                          |
| Number of contacts                                     | 4 (M12)                                                                                                                                                  |
| Version                                                | 6 ports                                                                                                                                                  |
| Color of housing                                       | orange                                                                                                                                                   |
| Product characteristics                                | Vibration resistance, Oil resistance                                                                                                                     |
| Classification                                         |                                                                                                                                                          |
| Belden brand                                           | Lumberg-Automation                                                                                                                                       |
| Mechanical data<br>Thread                              | M12                                                                                                                                                      |
| LED display present                                    |                                                                                                                                                          |
|                                                        | <b>✓</b>                                                                                                                                                 |
| Environmental conditions                               |                                                                                                                                                          |
| Environmental temperature                              | -15 °C 80 °C                                                                                                                                             |
| Degree of protection (IP), mounted                     | IP67                                                                                                                                                     |
| Pollution degree                                       | 3                                                                                                                                                        |
| Materials                                              | TDU solf outinguishing                                                                                                                                   |
| Housing material / Molded body Contact bearer material | TPU, self-extinguishing PA-GF, self-extinguishing                                                                                                        |
| Contact material                                       | CuZn                                                                                                                                                     |
| Contact material - Surface refinement                  | pre-nickeled and 0.8 microns gold-plated                                                                                                                 |
| Knurled screw / nut material                           | CuZn, nickel-plated                                                                                                                                      |
| Sealing material                                       | FKM                                                                                                                                                      |
| Electrical data                                        |                                                                                                                                                          |
| Contact resistance                                     | $\leq 5 \text{ m}\Omega$                                                                                                                                 |
| Rated current In                                       | 4 A per socket / 12 A max. at 40°C                                                                                                                       |
| Nominal voltage                                        | 10 - 30 V DC                                                                                                                                             |
| Rated voltage                                          | 32 V                                                                                                                                                     |
| Insulation resistance                                  | >1 GΩ                                                                                                                                                    |
| Approvals                                              |                                                                                                                                                          |
| Approvals                                              | cURus                                                                                                                                                    |
| Scope of delivery and accessories                      |                                                                                                                                                          |
| Scope of delivery                                      | ZVK: 2 dust covers for unused sockets                                                                                                                    |
|                                                        | ZBS: 10 attachable labels                                                                                                                                |