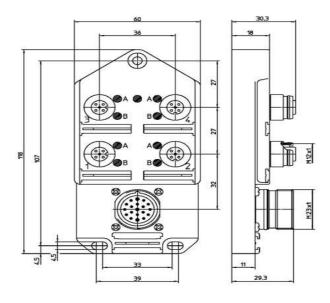

## Product information ASBSV 4/LED 5 11134

| Name                                  | ASBSV 4/LED 5                                                                                                                                                                                                             |
|---------------------------------------|---------------------------------------------------------------------------------------------------------------------------------------------------------------------------------------------------------------------------|
|                                       |                                                                                                                                                                                                                           |
|                                       | Pluggable actuator/sensor distribution box, 4 port version, with LED operation and function indicators, combined FIXCOM/M12 socket, 5-pole, 2 signals per                                                                 |
|                                       | socket, earth connection, M23 connection for the control cable.                                                                                                                                                           |
| Delivery informations                 |                                                                                                                                                                                                                           |
| Availability                          | available                                                                                                                                                                                                                 |
| Product description                   |                                                                                                                                                                                                                           |
| Туре                                  | ASBSV 4/LED 5                                                                                                                                                                                                             |
| Order No.                             | 11134                                                                                                                                                                                                                     |
| Description                           | Pluggable actuator/sensor distribution box, 4 port version, with LED operation and function indicators, combined FIXCOM/M12 socket, 5-pole, 2 signals per socket, earth connection, M23 connection for the control cable. |
| Number of contacts                    | 5 (M12)                                                                                                                                                                                                                   |
| Version                               | 4 ports                                                                                                                                                                                                                   |
| Color of housing                      | orange                                                                                                                                                                                                                    |
| Product characteristics               | Vibration resistance, Oil resistance                                                                                                                                                                                      |
| Classification                        |                                                                                                                                                                                                                           |
| Belden brand                          | Lumberg-Automation                                                                                                                                                                                                        |
| Mechanical data                       |                                                                                                                                                                                                                           |
| Thread                                | M12                                                                                                                                                                                                                       |
| LED display present                   | <b>✓</b>                                                                                                                                                                                                                  |
| Environmental conditions              | •                                                                                                                                                                                                                         |
| Environmental temperature             | -15 °C 80 °C                                                                                                                                                                                                              |
| Degree of protection (IP), mounted    | IP67                                                                                                                                                                                                                      |
| Pollution degree                      | 3                                                                                                                                                                                                                         |
| Materials                             | •                                                                                                                                                                                                                         |
| Housing material / Molded body        | TPU, self-extinguishing                                                                                                                                                                                                   |
| Contact bearer material               | PA-GF, self-extinguishing                                                                                                                                                                                                 |
| Contact material                      | CuZn                                                                                                                                                                                                                      |
| Contact material - Surface refinement | pre-nickeled and 0.8 microns gold-plated                                                                                                                                                                                  |
| Knurled screw / nut material          | CuZn, nickel-plated                                                                                                                                                                                                       |
| Sealing material                      | FKM                                                                                                                                                                                                                       |
| Electrical data                       | 1 IAN                                                                                                                                                                                                                     |
| Contact resistance                    | ≤5 mΩ                                                                                                                                                                                                                     |
| Rated current In                      | 4 A per socket / 10 A max. at 40°C                                                                                                                                                                                        |
| Nominal voltage                       | 10 - 30 V DC                                                                                                                                                                                                              |
| Rated voltage                         | 32 V                                                                                                                                                                                                                      |
| Insulation resistance                 | 32 V<br>> 1 GΩ                                                                                                                                                                                                            |
| Approvals                             | > 1 USK                                                                                                                                                                                                                   |
| Approvals  Approvals                  | cURus                                                                                                                                                                                                                     |
| Scope of delivery and accessories     | 00100                                                                                                                                                                                                                     |
| Scope of delivery                     | ZVK: 2 dust covers for unused sockets                                                                                                                                                                                     |
| ocopo di dollitoi y                   | ZBS: 10 attachable labels                                                                                                                                                                                                 |