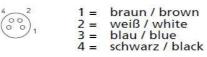

## A BELDEN BRAND

**Product information RKMW - RKMW 4-07/10 M** 11311

| RKMW                                                                                                                                                                              |
|-----------------------------------------------------------------------------------------------------------------------------------------------------------------------------------|
|                                                                                                                                                                                   |
|                                                                                                                                                                                   |
| Cordsets, single-ended, for actuator/sensors and distribution boxes, M8 female right angle connector, with snap-in joint and molded cable, 4 poles, PVC jacket                    |
| orange, 10 meters.                                                                                                                                                                |
|                                                                                                                                                                                   |
| available                                                                                                                                                                         |
|                                                                                                                                                                                   |
| RKMW 4-07/10 M                                                                                                                                                                    |
| 11311                                                                                                                                                                             |
| Cordsets, single-ended, for actuator/sensors and distribution boxes, M8 female right angle connector, with snap-in joint and molded cable, 4 poles, PVC jacket orange, 10 meters. |
| The application of these products in harsh environments should always be checked before use.                                                                                      |
| 4                                                                                                                                                                                 |
| black translucent                                                                                                                                                                 |
|                                                                                                                                                                                   |
| Lumberg-Automation                                                                                                                                                                |
| zanový i zvonatoli                                                                                                                                                                |
| Female connector                                                                                                                                                                  |
| angled                                                                                                                                                                            |
| M8                                                                                                                                                                                |
| connector M8                                                                                                                                                                      |
|                                                                                                                                                                                   |
| ×                                                                                                                                                                                 |
|                                                                                                                                                                                   |
| -40 °C 90 °C                                                                                                                                                                      |
| IP65                                                                                                                                                                              |
| 3                                                                                                                                                                                 |
|                                                                                                                                                                                   |
| ТРО                                                                                                                                                                               |
| РАЛТРИ                                                                                                                                                                            |
| CuZn                                                                                                                                                                              |
| pre-nickeled and 0.8 microns gold-plated                                                                                                                                          |
| CuZn, nickel-plated                                                                                                                                                               |
|                                                                                                                                                                                   |
| ≤ 5 mΩ                                                                                                                                                                            |
| 4 A at 40°C                                                                                                                                                                       |
| 30 V                                                                                                                                                                              |
| 36 V                                                                                                                                                                              |
| 0.8 kV eff./60 s                                                                                                                                                                  |
| >1 6Ω                                                                                                                                                                             |
|                                                                                                                                                                                   |
| UL                                                                                                                                                                                |
|                                                                                                                                                                                   |
| 10 m                                                                                                                                                                              |
| 10 11                                                                                                                                                                             |
| 07                                                                                                                                                                                |
|                                                                                                                                                                                   |