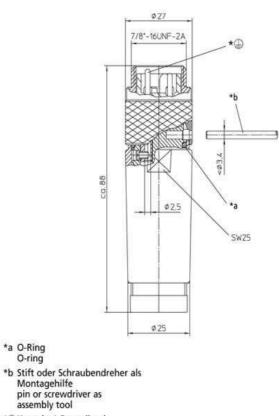

## Iumbergautomation A BELDEN BRAND

**Product information** RSC 30 - RSC 50 - RSC 50/11 11592

| Name                                              | RSC 30 - RSC 50                                                                                                                                                          |
|---------------------------------------------------|--------------------------------------------------------------------------------------------------------------------------------------------------------------------------|
| INGINE                                            |                                                                                                                                                                          |
|                                                   | Field attachable connector, 7/8" male connector, straight version, with threaded joint, assembling with screw terminals, 5 poles, screwed cable gland with PG            |
|                                                   | 11 thread.                                                                                                                                                               |
| Delivery informations                             |                                                                                                                                                                          |
| Availability                                      | available                                                                                                                                                                |
| Product description                               |                                                                                                                                                                          |
| Type                                              | RSC 50/11                                                                                                                                                                |
| Order No.                                         | 11592                                                                                                                                                                    |
| Description                                       | Field attachable connector, 7/8" male connector, straight version, with threaded joint, assembling with screw terminals, 5 poles, screwed cable gland with PG 11 thread. |
| Number of contacts                                | 5                                                                                                                                                                        |
| Color of housing                                  | black                                                                                                                                                                    |
| Product characteristics                           | Oil resistance                                                                                                                                                           |
| Mechanical data                                   |                                                                                                                                                                          |
| Type of plug-in contact                           | Male connector                                                                                                                                                           |
| Design of housing                                 | straight                                                                                                                                                                 |
| Thread                                            | 7/8"                                                                                                                                                                     |
| Design of electrical connection                   | screw connection                                                                                                                                                         |
| LED display present                               | ×                                                                                                                                                                        |
| Screw joint for cable for external cable diameter | 8.0 mm 10.0 mm                                                                                                                                                           |
| Screwed cable gland, connecting thread            | Pg11                                                                                                                                                                     |
| Environmental conditions                          |                                                                                                                                                                          |
| Environmental temperature                         | -40 °C 90 °C                                                                                                                                                             |
| Degree of protection (IP), mounted                | 1967                                                                                                                                                                     |
| Pollution degree                                  | 3                                                                                                                                                                        |
| Materials                                         |                                                                                                                                                                          |
| Housing material / Molded body                    | РА                                                                                                                                                                       |
| Contact bearer material                           | TPU, self-extinguishing                                                                                                                                                  |
| Contact material                                  | CuZn                                                                                                                                                                     |
| Contact material - Surface refinement             | silver-plated and gold-plated                                                                                                                                            |
| Knurled screw / nut material                      | Al anodized                                                                                                                                                              |
| Sealing material                                  | NBR                                                                                                                                                                      |
| Electrical data                                   |                                                                                                                                                                          |
| Contact resistance                                | $\leq 5 \text{ m}\Omega$                                                                                                                                                 |
| Rated current In                                  | 9 A at 40°C, UL and notice derating                                                                                                                                      |
| Nominal voltage                                   | 240 V                                                                                                                                                                    |
| Rated voltage                                     | 250 V                                                                                                                                                                    |
| Test voltage                                      | 1.5 kV eff./60 s                                                                                                                                                         |
| Insulation resistance                             | >1 6Ω                                                                                                                                                                    |
| Approvals                                         |                                                                                                                                                                          |
| Approvals                                         | UL                                                                                                                                                                       |
| RoHS 2002/95/EG compliant                         | RoHS 2002/95/EG                                                                                                                                                          |