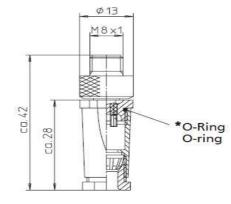

## A BELDEN BRAND

**Product information RSMC 4** 11653

| Name |
|------|

RSMC 4

|                                                   | Field attachable connector, M8 male connector with threaded joint, assembling with solder connections, 4 poles |
|---------------------------------------------------|----------------------------------------------------------------------------------------------------------------|
| Delivery informations                             |                                                                                                                |
| Availability                                      | available                                                                                                      |
| Product description                               |                                                                                                                |
| Туре                                              | RSMC 4                                                                                                         |
| Order No.                                         | 11653                                                                                                          |
| Description                                       | Field attachable connector, M8 male connector with threaded joint, assembling with solder connections, 4 poles |
| Note                                              | The application of these products in harsh environments should always be checked before use.                   |
| Number of contacts                                | 4                                                                                                              |
| Color of housing                                  | chromium                                                                                                       |
| Product characteristics                           | Oil resistance                                                                                                 |
| Classification                                    |                                                                                                                |
| Belden brand                                      | Lumberg-Automation                                                                                             |
| Mechanical data                                   |                                                                                                                |
| Type of plug-in contact                           | Male connector                                                                                                 |
| Design of housing                                 | straight                                                                                                       |
| Thread                                            | M8                                                                                                             |
| Design of electrical connection                   | solder connection                                                                                              |
| Connectable conductor cross-section multiple wire | max. 0.34 mm <sup>2</sup>                                                                                      |
| (without sleeve)                                  |                                                                                                                |
| LED display present                               | ×                                                                                                              |
| Environmental conditions                          |                                                                                                                |
| Environmental temperature                         | -25 °C 80 °C                                                                                                   |
| Degree of protection (IP), mounted                | IP67                                                                                                           |
| Pollution degree                                  | 3                                                                                                              |
| Materials                                         |                                                                                                                |
| Housing material / Molded body                    | CuZn, nickel-plated                                                                                            |
| Contact bearer material                           | PA                                                                                                             |
| Contact material                                  | CuZn                                                                                                           |
| Contact material - Surface refinement             | pre-nickeled and 0.8 microns gold-plated                                                                       |
| Knurled screw / nut material                      | CuZn, nickel-plated                                                                                            |
| Electrical data                                   |                                                                                                                |
| Contact resistance                                | $\leq 5 \text{ m}\Omega$                                                                                       |
| Rated current In                                  | 4 A at 40°C                                                                                                    |
| Nominal voltage                                   | 30 V                                                                                                           |
| Rated voltage                                     | 36 V                                                                                                           |
| Test voltage                                      | 0.8 kV eff./60 s                                                                                               |
| Insulation resistance                             | >1 GΩ                                                                                                          |
|                                                   | ·                                                                                                              |

Picture Drawing