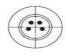

## A BELDEN BRAND

**Product information RSMC 4** 11653

| Name |
|------|

RSMC 4

|                                                   | Field attachable connector, M8 male connector with threaded joint, assembling with solder connections, 4 poles |
|---------------------------------------------------|----------------------------------------------------------------------------------------------------------------|
| Delivery informations                             |                                                                                                                |
| Availability                                      | available                                                                                                      |
| Product description                               |                                                                                                                |
| Туре                                              | RSMC 4                                                                                                         |
| Order No.                                         | 11653                                                                                                          |
| Description                                       | Field attachable connector, M8 male connector with threaded joint, assembling with solder connections, 4 poles |
| Note                                              | The application of these products in harsh environments should always be checked before use.                   |
| Number of contacts                                | 4                                                                                                              |
| Color of housing                                  | chromium                                                                                                       |
| Product characteristics                           | Oil resistance                                                                                                 |
| Classification                                    |                                                                                                                |
| Belden brand                                      | Lumberg-Automation                                                                                             |
| Mechanical data                                   |                                                                                                                |
| Type of plug-in contact                           | Male connector                                                                                                 |
| Design of housing                                 | straight                                                                                                       |
| Thread                                            | M8                                                                                                             |
| Design of electrical connection                   | solder connection                                                                                              |
| Connectable conductor cross-section multiple wire | max. 0.34 mm <sup>2</sup>                                                                                      |
| (without sleeve)                                  |                                                                                                                |
| LED display present                               | ×                                                                                                              |
| Environmental conditions                          |                                                                                                                |
| Environmental temperature                         | -25 °C 80 °C                                                                                                   |
| Degree of protection (IP), mounted                | IP67                                                                                                           |
| Pollution degree                                  | 3                                                                                                              |
| Materials                                         |                                                                                                                |
| Housing material / Molded body                    | CuZn, nickel-plated                                                                                            |
| Contact bearer material                           | PA                                                                                                             |
| Contact material                                  | CuZn                                                                                                           |
| Contact material - Surface refinement             | pre-nickeled and 0.8 microns gold-plated                                                                       |
| Knurled screw / nut material                      | CuZn, nickel-plated                                                                                            |
| Electrical data                                   |                                                                                                                |
| Contact resistance                                | $\leq 5 \text{ m}\Omega$                                                                                       |
| Rated current In                                  | 4 A at 40°C                                                                                                    |
| Nominal voltage                                   | 30 V                                                                                                           |
| Rated voltage                                     | 36 V                                                                                                           |
| Test voltage                                      | 0.8 kV eff./60 s                                                                                               |
| Insulation resistance                             | >1 GΩ                                                                                                          |
|                                                   | ·                                                                                                              |

Picture Drawing