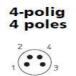

## A BELDEN BRAND

**Product information RSMC 4** 11653

| Name |
|------|

RSMC 4

|                                                   | Field attachable connector, M8 male connector with threaded joint, assembling with solder connections, 4 poles |
|---------------------------------------------------|----------------------------------------------------------------------------------------------------------------|
| Delivery informations                             |                                                                                                                |
| Availability                                      | available                                                                                                      |
| Product description                               |                                                                                                                |
| Туре                                              | RSMC 4                                                                                                         |
| Order No.                                         | 11653                                                                                                          |
| Description                                       | Field attachable connector, M8 male connector with threaded joint, assembling with solder connections, 4 poles |
| Note                                              | The application of these products in harsh environments should always be checked before use.                   |
| Number of contacts                                | 4                                                                                                              |
| Color of housing                                  | chromium                                                                                                       |
| Product characteristics                           | Oil resistance                                                                                                 |
| Classification                                    |                                                                                                                |
| Belden brand                                      | Lumberg-Automation                                                                                             |
| Mechanical data                                   |                                                                                                                |
| Type of plug-in contact                           | Male connector                                                                                                 |
| Design of housing                                 | straight                                                                                                       |
| Thread                                            | M8                                                                                                             |
| Design of electrical connection                   | solder connection                                                                                              |
| Connectable conductor cross-section multiple wire | max. 0.34 mm <sup>2</sup>                                                                                      |
| (without sleeve)                                  |                                                                                                                |
| LED display present                               | ×                                                                                                              |
| Environmental conditions                          |                                                                                                                |
| Environmental temperature                         | -25 °C 80 °C                                                                                                   |
| Degree of protection (IP), mounted                | IP67                                                                                                           |
| Pollution degree                                  | 3                                                                                                              |
| Materials                                         |                                                                                                                |
| Housing material / Molded body                    | CuZn, nickel-plated                                                                                            |
| Contact bearer material                           | PA                                                                                                             |
| Contact material                                  | CuZn                                                                                                           |
| Contact material - Surface refinement             | pre-nickeled and 0.8 microns gold-plated                                                                       |
| Knurled screw / nut material                      | CuZn, nickel-plated                                                                                            |
| Electrical data                                   |                                                                                                                |
| Contact resistance                                | $\leq 5 \text{ m}\Omega$                                                                                       |
| Rated current In                                  | 4 A at 40°C                                                                                                    |
| Nominal voltage                                   | 30 V                                                                                                           |
| Rated voltage                                     | 36 V                                                                                                           |
| Test voltage                                      | 0.8 kV eff./60 s                                                                                               |
| Insulation resistance                             | >1 GΩ                                                                                                          |
|                                                   | ·                                                                                                              |