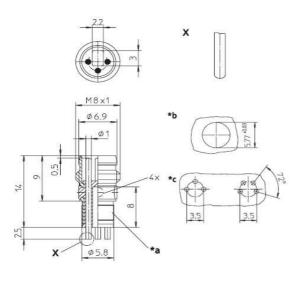

The information published has been compiled as carefully as possible. It is subject to alteration without notice in technical as well as in price related/commercial respect.

Picture Drawing

\*X massiv solid

\*b Einbauöffnung cut out

\*c Lochbild in der Leiterplatte hole pattern in printed circuit board

The information published has been compiled as carefully as possible. It is subject to alteration without notice in technical as well as in price related/commercial respect.