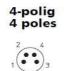

## A BELDEN BRAND

**Product information RSMEB 4** 11656

| Name                                              | RSMEB 4                                                                                                                                                  |
|---------------------------------------------------|----------------------------------------------------------------------------------------------------------------------------------------------------------|
| Name                                              | noivied 4                                                                                                                                                |
|                                                   |                                                                                                                                                          |
|                                                   |                                                                                                                                                          |
|                                                   |                                                                                                                                                          |
|                                                   |                                                                                                                                                          |
|                                                   | Re- N                                                                                                                                                    |
|                                                   |                                                                                                                                                          |
|                                                   |                                                                                                                                                          |
|                                                   | Receptacle connector, M8 male connector for sensors with combined snap-in/threaded joint, 4 light indicator windows, mounting hole for LED, short solder |
|                                                   | contacts, solid contacts on solder side, 4 poles                                                                                                         |
| Delivery informations                             |                                                                                                                                                          |
| Availability                                      | available                                                                                                                                                |
| Product description                               |                                                                                                                                                          |
| Type                                              | RSMEB 4                                                                                                                                                  |
| Order No.                                         | 11656                                                                                                                                                    |
| Description                                       | Receptacle connector, M8 male connector for sensors with combined snap-in/threaded joint, 4 light indicator windows, mounting hole for LED, short solder |
| Note                                              | contacts, solid contacts on solder side, 4 poles The application of these products in harsh environments should always be checked before use.            |
| Number of contacts                                | 4                                                                                                                                                        |
| Color of housing                                  | 4 chromium                                                                                                                                               |
| Product characteristics                           | Oil resistance                                                                                                                                           |
| Classification                                    |                                                                                                                                                          |
| Belden brand                                      | Lumberg-Automation                                                                                                                                       |
| Mechanical data                                   |                                                                                                                                                          |
| Type of plug-in contact                           | Male connector                                                                                                                                           |
| Design of housing                                 | straight                                                                                                                                                 |
| Thread                                            | M8                                                                                                                                                       |
| Design of electrical connection                   | solder connection                                                                                                                                        |
| Connectable conductor cross-section multiple wire | max. 0.25 mm <sup>2</sup>                                                                                                                                |
| (without sleeve)                                  |                                                                                                                                                          |
| LED display present                               | ×                                                                                                                                                        |
| Environmental conditions                          |                                                                                                                                                          |
| Environmental temperature                         | -25 °C 80 °C                                                                                                                                             |
| Pollution degree                                  | 3                                                                                                                                                        |
| Materials                                         |                                                                                                                                                          |
| Housing material / Molded body                    | CuZn, nickel-plated                                                                                                                                      |
| Contact bearer material                           | PA                                                                                                                                                       |
| Contact material                                  | CuZn                                                                                                                                                     |
| Contact material - Surface refinement             | pre-nickeled and 0.8 microns gold-plated                                                                                                                 |
| Electrical data                                   |                                                                                                                                                          |
| Contact resistance Rated current In               | ≤ 5 mΩ<br>4 A at 40°C                                                                                                                                    |
| Nominal voltage                                   | 4 A at 40 C                                                                                                                                              |
| Rated voltage                                     | 63 V                                                                                                                                                     |
| Test voltage                                      | 1.5 kV eff./60 s                                                                                                                                         |
| Insulation resistance                             | > 1 GΩ                                                                                                                                                   |
| Approvals                                         |                                                                                                                                                          |
| Approvals                                         | UL                                                                                                                                                       |
| - Abbiotolo                                       |                                                                                                                                                          |