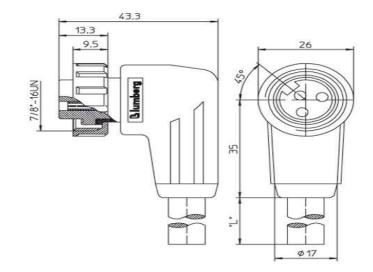

## A BELDEN BRAND

**Product information** RKW - RKW 50-04/2 M 13769

| Name                                                      | RKW                                                                                                                                                          |
|-----------------------------------------------------------|--------------------------------------------------------------------------------------------------------------------------------------------------------------|
|                                                           |                                                                                                                                                              |
|                                                           |                                                                                                                                                              |
|                                                           |                                                                                                                                                              |
|                                                           |                                                                                                                                                              |
|                                                           |                                                                                                                                                              |
|                                                           |                                                                                                                                                              |
|                                                           |                                                                                                                                                              |
|                                                           | Actuator/sensor cordset, 7/8" female connector, right angle version, with self-locking threaded joint and molded cable, PVC cable, orange, 5 poles, 2 meters |
| Delivery informations                                     |                                                                                                                                                              |
| Availability                                              | available                                                                                                                                                    |
| Product description<br>Type                               | RKW 50-04/2 M                                                                                                                                                |
| Order No.                                                 | 13769                                                                                                                                                        |
| Description                                               | Actuator/sensor cordset, 7/8" female connector, right angle version, with self-locking threaded joint and molded cable, PVC cable, orange, 5 poles, 2 meters |
| Number of contacts                                        |                                                                                                                                                              |
| Color of housing                                          | orange                                                                                                                                                       |
| Product characteristics                                   | Vibration resistance, Oil resistance                                                                                                                         |
| Mechanical data                                           |                                                                                                                                                              |
| Type of plug-in contact                                   | Female connector                                                                                                                                             |
| Design of housing                                         | angled                                                                                                                                                       |
| Thread                                                    | 7/8"                                                                                                                                                         |
| Design of electrical connection                           | connector 7/8 inch                                                                                                                                           |
| LED display present                                       | ×                                                                                                                                                            |
| Environmental conditions                                  |                                                                                                                                                              |
| Environmental temperature                                 | -40 °C 90 °C                                                                                                                                                 |
| Degree of protection (IP), mounted                        | IP68                                                                                                                                                         |
| Pollution degree                                          | 3                                                                                                                                                            |
| Materials                                                 | TOU and automatica                                                                                                                                           |
| Housing material / Molded body<br>Contact bearer material | TPU, self-extinguishing<br>TPU, self-extinguishing                                                                                                           |
| Contact material                                          | CuZn                                                                                                                                                         |
| Contact material - Surface refinement                     | silver-plated and 0.3 microns gold-plated                                                                                                                    |
| Knurled screw / nut material                              | PA                                                                                                                                                           |
| Electrical data                                           |                                                                                                                                                              |
| Contact resistance                                        | ≤5 mΩ                                                                                                                                                        |
| Rated current In                                          | 9 A at 40°C, UL and notice derating                                                                                                                          |
| Nominal voltage                                           | 240 V                                                                                                                                                        |
| Rated voltage                                             | 250 V                                                                                                                                                        |
| Test voltage                                              | 1.5 kV eff./60 s                                                                                                                                             |
| Insulation resistance                                     | >1 6Ω                                                                                                                                                        |
| Approvals                                                 | D-110.0000/05/50                                                                                                                                             |
| RoHS 2002/95/EG compliant                                 | RoHS 2002/95/EG                                                                                                                                              |
| Cable Cable length                                        | 2 m                                                                                                                                                          |
| Cable description                                         | Cable for sensors and actuators                                                                                                                              |
| Color of jacket                                           | orange                                                                                                                                                       |
| Material of outer jacket                                  | PVC                                                                                                                                                          |
| Outer diameter of the cable                               | 6.80 mm                                                                                                                                                      |
| Nominal diameter of the cable                             | 5 x 0.50 mm <sup>2</sup>                                                                                                                                     |
| Construction of conductor                                 | 16 x 0.2 mm                                                                                                                                                  |
|                                                           |                                                                                                                                                              |