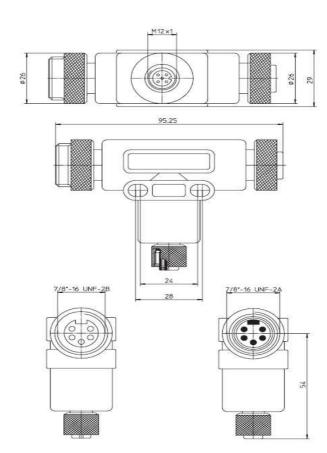

## Iumbergautomation A BELDEN BRAND

**Product information** 0906 UTP 302 16588

| Name                                  | 0906 UTP 302                                                                                                                         |
|---------------------------------------|--------------------------------------------------------------------------------------------------------------------------------------|
|                                       |                                                                                                                                      |
|                                       |                                                                                                                                      |
|                                       |                                                                                                                                      |
|                                       | Devicanter CANopen                                                                                                                   |
|                                       | T-connector with 7/8" male/female connector, 5 poles (especially suitable for DeviceNet and CANopen modules with M12 bus connection) |
| Delivery informations                 |                                                                                                                                      |
| Availability                          | available                                                                                                                            |
| Product description                   |                                                                                                                                      |
| Туре                                  | 0906 UTP 302                                                                                                                         |
| Order No.                             | 16588                                                                                                                                |
| Description                           | T-connector with 7/8" male/female connector, 5 poles (especially suitable for DeviceNet and CANopen modules with M12 bus connection) |
| Number of contacts                    | 5                                                                                                                                    |
| Color of housing                      | yellow                                                                                                                               |
| Product characteristics               | Vibration resistance, Oil resistance                                                                                                 |
| Classification                        |                                                                                                                                      |
| Belden brand                          | Lumberg-Automation                                                                                                                   |
| Environmental conditions              |                                                                                                                                      |
| Environmental temperature             | -40 °C 90 °C                                                                                                                         |
| Degree of protection (IP), mounted    | IP68, Nema 6P                                                                                                                        |
| Materials                             |                                                                                                                                      |
| Contact bearer material               | TPU                                                                                                                                  |
| Contact material                      | CuZn                                                                                                                                 |
| Contact material - Surface refinement | pre-nickeled and gold-plated acc. to DeviceNet specification                                                                         |
| Knurled screw / nut material          | Al, black anodized (7/8")CuZn, brass, nickeled (M12)                                                                                 |
| Electrical data                       |                                                                                                                                      |
| Rated current In                      | 8 A (Thick) / 4 A (Thin)                                                                                                             |
| Nominal voltage                       | 30 V AC / 36 V DC                                                                                                                    |

Picture Drawing