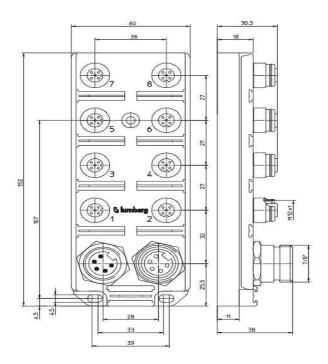

## Product information 0931 DNC 301 17158

| Name                               | 0931 DNC 301                                                                                                                       |
|------------------------------------|------------------------------------------------------------------------------------------------------------------------------------|
|                                    |                                                                                                                                    |
|                                    | Passive DeviceNet distribution box, 7/8" Bus-In/Bus-Out connection for Trunk line, 8 x M12 branches for Drop line                  |
| Delivery informations              |                                                                                                                                    |
| Availability                       | available                                                                                                                          |
| Product description                |                                                                                                                                    |
| Туре                               | 0931 DNC 301                                                                                                                       |
| Order No.                          | 17158                                                                                                                              |
| Description                        | Passive DeviceNet distribution box, 7/8" Bus-In/Bus-Out connection for Trunk line, 8 x M12 branches for Drop line                  |
| Note                               | The application of these products in harsh environments should always be checked before use. Specifications subject to alteration. |
| Version                            | 8 ports                                                                                                                            |
| Color of housing                   | orange                                                                                                                             |
| Product characteristics            | Vibration resistance, Oil resistance                                                                                               |
| Classification                     |                                                                                                                                    |
| Belden class                       | Passive Modules                                                                                                                    |
| Belden brand                       | Lumberg-Automation                                                                                                                 |
| Mechanical data                    |                                                                                                                                    |
| Weight                             | 350 g                                                                                                                              |
| Dimensions (W x H x D)             | 60 mm x 152 mm x 38 mm                                                                                                             |
| Environmental conditions           |                                                                                                                                    |
| Environmental temperature          | 0 °C 60 °C                                                                                                                         |
| Degree of protection (IP), mounted | IP67                                                                                                                               |
| Materials                          |                                                                                                                                    |
| Housing material / Molded body     | PUR                                                                                                                                |
| Electrical data                    |                                                                                                                                    |
| Total current                      | max. 8 A / max. 3 A per M12 branch                                                                                                 |