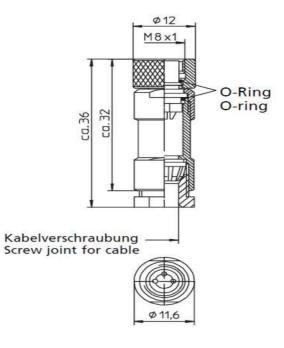

Picture Drawing

## A BELDEN BRAND

**Product information RKMC 4** 2058

Name

**RKMC 4** 

|                                                   | Field attachable connector, M8 female connector with threaded joint, assembling with solder connections, 4 poles |
|---------------------------------------------------|------------------------------------------------------------------------------------------------------------------|
| Delivery informations                             |                                                                                                                  |
| Availability                                      | available                                                                                                        |
| Product description                               |                                                                                                                  |
| Туре                                              | RKMC 4                                                                                                           |
| Order No.                                         | 2058                                                                                                             |
| Description                                       | Field attachable connector, M8 female connector with threaded joint, assembling with solder connections, 4 poles |
| Note                                              | The application of these products in harsh environments should always be checked before use.                     |
| Number of contacts                                | 4                                                                                                                |
| Color of housing                                  | black                                                                                                            |
| Product characteristics                           | 0il resistance                                                                                                   |
| Classification                                    |                                                                                                                  |
| Belden brand                                      | Lumberg-Automation                                                                                               |
| Mechanical data                                   |                                                                                                                  |
| Type of plug-in contact                           | Female connector                                                                                                 |
| Design of housing                                 | straight                                                                                                         |
| Thread                                            | M8                                                                                                               |
| Design of electrical connection                   | solder connection                                                                                                |
| Connectable conductor cross-section multiple wire | max. 0.25 mm <sup>2</sup>                                                                                        |
| (without sleeve)                                  |                                                                                                                  |
| LED display present                               | X                                                                                                                |
| Environmental conditions                          |                                                                                                                  |
| Environmental temperature                         | -40 °C 85 °C                                                                                                     |
| Degree of protection (IP), mounted                | IP67                                                                                                             |
| Pollution degree                                  | 3                                                                                                                |
| Materials                                         |                                                                                                                  |
| Housing material / Molded body                    | PBT                                                                                                              |
| Contact bearer material                           | PA                                                                                                               |
| Contact material                                  | CuSn                                                                                                             |
| Contact material - Surface refinement             | gold-plated                                                                                                      |
| Knurled screw / nut material                      | CuZn, nickel-plated                                                                                              |
| Sealing material                                  | FKM                                                                                                              |
| Electrical data                                   |                                                                                                                  |
| Contact resistance                                | $\leq 3 \text{ m}\Omega$                                                                                         |
| Rated current In                                  | 4 A at 40°C                                                                                                      |
| Nominal voltage                                   | 30 V                                                                                                             |
| Rated voltage                                     | 36 V                                                                                                             |
| Test voltage                                      | 0.8 kV eff./60 s                                                                                                 |
| Insulation resistance                             | >1 GΩ                                                                                                            |
|                                                   | •                                                                                                                |