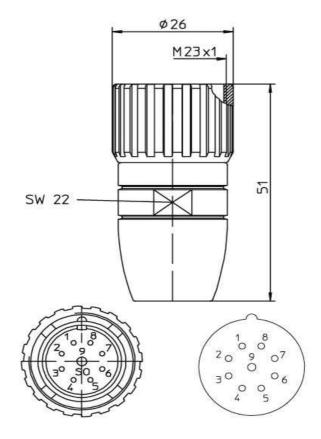

## Product information 0956 IFC 201 2125

| Name                                  | 0956 IFC 201                                                                                                                                                   |
|---------------------------------------|----------------------------------------------------------------------------------------------------------------------------------------------------------------|
|                                       |                                                                                                                                                                |
|                                       |                                                                                                                                                                |
|                                       | Field attachable connector, M23 female connector with threaded joint, assembling with solder connections, screw joint for cable Ø 10.5 mm, especially suitable |
|                                       | for Interbus installation and remote bus cable, 9 poles                                                                                                        |
| Delivery informations                 |                                                                                                                                                                |
| Availability                          | available                                                                                                                                                      |
| Product description                   | N 15 15 15 15 15 15 15 15 15 15 15 15 15                                                                                                                       |
| Туре                                  | 0956 IFC 201                                                                                                                                                   |
| Order No.                             | 2125                                                                                                                                                           |
| Description                           | Field attachable connector, M23 female connector with threaded joint, assembling with solder connections, screw joint for cable Ø 10.5 mm, especially suitable |
| Number of contacts                    | for Interbus installation and remote bus cable, 9 poles                                                                                                        |
|                                       |                                                                                                                                                                |
| Color of housing                      | chromium                                                                                                                                                       |
| Product characteristics               | Vibration resistance, Oil resistance, EMC resistance                                                                                                           |
| Mechanical data                       | Founds assessed                                                                                                                                                |
| Type of plug-in contact               | Female connector                                                                                                                                               |
| Design of housing                     | straight                                                                                                                                                       |
| Thread                                | M23                                                                                                                                                            |
| Design of electrical connection       | connector M23                                                                                                                                                  |
| Environmental conditions              | 40.00                                                                                                                                                          |
| Environmental temperature             | -40 °C 110 °C                                                                                                                                                  |
| Degree of protection (IP), mounted    | IP67                                                                                                                                                           |
| Pollution degree                      | 3                                                                                                                                                              |
| Materials                             |                                                                                                                                                                |
| Housing material / Molded body        | CuZn, nickel-plated                                                                                                                                            |
| Contact bearer material               | PBT                                                                                                                                                            |
| Contact material                      | CuZn                                                                                                                                                           |
| Contact material - Surface refinement | pre-nickeled and gold-plated                                                                                                                                   |
| Knurled screw / nut material          | CuZn, nickel-plated                                                                                                                                            |
| Electrical data                       |                                                                                                                                                                |
| Rated current In                      | 8 A (8x 8 A, 1x 20 A)                                                                                                                                          |
| Nominal voltage                       | 300 V                                                                                                                                                          |
| Test voltage                          | 2.5 kV eff./60 s                                                                                                                                               |
| Insulation resistance                 | > 10000000 GΩ                                                                                                                                                  |
| Approvals                             | D. 1/0 0000 (07/F)                                                                                                                                             |
| Approvals                             | RoHS 2002/95/EG                                                                                                                                                |