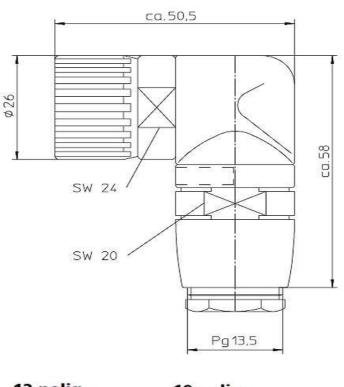

## A BELDEN BRAND

**Product information** RKCW.../13,5 - RKCW 190/13,5 2207

| Ν | am | A |  |
|---|----|---|--|

RKCW.../13,5

|                                       | Field Attachable Connector, M23 female right angle connector with threaded joint, assembling with solder connections, Screw joint for cable PG 13,5; 19-poles. |  |
|---------------------------------------|----------------------------------------------------------------------------------------------------------------------------------------------------------------|--|
| Delivery informations                 |                                                                                                                                                                |  |
| Availability                          | available                                                                                                                                                      |  |
| Product description                   |                                                                                                                                                                |  |
| Туре                                  | RKCW 190/13,5                                                                                                                                                  |  |
| Order No.                             | 2207                                                                                                                                                           |  |
| Description                           | Field Attachable Connector, M23 female right angle connector with threaded joint, assembling with solder connections, Screw joint for cable PG 13,5; 19-poles. |  |
| Number of contacts                    | 19                                                                                                                                                             |  |
| Product characteristics               | Vibration resistance, Oil resistance, Drag chains suitable, EMC resistance, UV resistance                                                                      |  |
| Mechanical data                       |                                                                                                                                                                |  |
| Type of plug-in contact               | Female connector                                                                                                                                               |  |
| Thread                                | M23                                                                                                                                                            |  |
| Design of electrical connection       | connector M23                                                                                                                                                  |  |
| LED display present                   | ×                                                                                                                                                              |  |
| Environmental conditions              |                                                                                                                                                                |  |
| Environmental temperature             | -40 °C 125 °C                                                                                                                                                  |  |
| Degree of protection (IP), mounted    | 1P67                                                                                                                                                           |  |
| Pollution degree                      | 3                                                                                                                                                              |  |
| Materials                             |                                                                                                                                                                |  |
| Housing material / Molded body        | CuZn, nickel-plated                                                                                                                                            |  |
| Contact bearer material               | PBT                                                                                                                                                            |  |
| Contact material                      | CuZn                                                                                                                                                           |  |
| Contact material - Surface refinement | pre-nickeled and gold-plated                                                                                                                                   |  |
| Knurled screw / nut material          | CuZn, nickel-plated                                                                                                                                            |  |
| Electrical data                       |                                                                                                                                                                |  |
| Rated current In                      | 7.5 A (7.5 A - pin-Ø 1.0 mm; 10 A - pin-Ø 1.5 mm)                                                                                                              |  |
| Nominal voltage                       | 120 V                                                                                                                                                          |  |
| Rated voltage                         | 125 V                                                                                                                                                          |  |
| Test voltage                          | 1.5 kV eff./60 s                                                                                                                                               |  |
| Insulation resistance                 | > 10 GΩ                                                                                                                                                        |  |
| Approvals                             |                                                                                                                                                                |  |
| RoHS 2002/95/EG compliant             | RoHS 2002/95/EG                                                                                                                                                |  |
| Cable                                 |                                                                                                                                                                |  |
| Diameter of conductor                 | 0.2 mm                                                                                                                                                         |  |