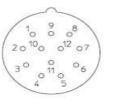

## A BELDEN BRAND

**Product information** RKCW.../13,5 - RKCW 190/13,5 2207

| Ν | am | A |  |
|---|----|---|--|

RKCW.../13,5

|                                       | Field Attachable Connector, M23 female right angle connector with threaded joint, assembling with solder connections, Screw joint for cable PG 13,5; 19-poles. |  |
|---------------------------------------|----------------------------------------------------------------------------------------------------------------------------------------------------------------|--|
| Delivery informations                 |                                                                                                                                                                |  |
| Availability                          | available                                                                                                                                                      |  |
| Product description                   |                                                                                                                                                                |  |
| Туре                                  | RKCW 190/13,5                                                                                                                                                  |  |
| Order No.                             | 2207                                                                                                                                                           |  |
| Description                           | Field Attachable Connector, M23 female right angle connector with threaded joint, assembling with solder connections, Screw joint for cable PG 13,5; 19-poles. |  |
| Number of contacts                    | 19                                                                                                                                                             |  |
| Product characteristics               | Vibration resistance, Oil resistance, Drag chains suitable, EMC resistance, UV resistance                                                                      |  |
| Mechanical data                       |                                                                                                                                                                |  |
| Type of plug-in contact               | Female connector                                                                                                                                               |  |
| Thread                                | M23                                                                                                                                                            |  |
| Design of electrical connection       | connector M23                                                                                                                                                  |  |
| LED display present                   | ×                                                                                                                                                              |  |
| Environmental conditions              |                                                                                                                                                                |  |
| Environmental temperature             | -40 °C 125 °C                                                                                                                                                  |  |
| Degree of protection (IP), mounted    | 1P67                                                                                                                                                           |  |
| Pollution degree                      | 3                                                                                                                                                              |  |
| Materials                             |                                                                                                                                                                |  |
| Housing material / Molded body        | CuZn, nickel-plated                                                                                                                                            |  |
| Contact bearer material               | PBT                                                                                                                                                            |  |
| Contact material                      | CuZn                                                                                                                                                           |  |
| Contact material - Surface refinement | pre-nickeled and gold-plated                                                                                                                                   |  |
| Knurled screw / nut material          | CuZn, nickel-plated                                                                                                                                            |  |
| Electrical data                       |                                                                                                                                                                |  |
| Rated current In                      | 7.5 A (7.5 A - pin-Ø 1.0 mm; 10 A - pin-Ø 1.5 mm)                                                                                                              |  |
| Nominal voltage                       | 120 V                                                                                                                                                          |  |
| Rated voltage                         | 125 V                                                                                                                                                          |  |
| Test voltage                          | 1.5 kV eff./60 s                                                                                                                                               |  |
| Insulation resistance                 | > 10 GΩ                                                                                                                                                        |  |
| Approvals                             |                                                                                                                                                                |  |
| RoHS 2002/95/EG compliant             | RoHS 2002/95/EG                                                                                                                                                |  |
| Cable                                 |                                                                                                                                                                |  |
| Diameter of conductor                 | 0.2 mm                                                                                                                                                         |  |