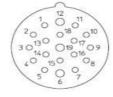

## A BELDEN BRAND

**Product information** RKCW.../13,5 - RKCW 190/13,5 2207

| Ν | am | A |  |
|---|----|---|--|

RKCW.../13,5

|                                       | Field Attachable Connector, M23 female right angle connector with threaded joint, assembling with solder connections, Screw joint for cable PG 13,5; 19-poles. |  |
|---------------------------------------|----------------------------------------------------------------------------------------------------------------------------------------------------------------|--|
| Delivery informations                 |                                                                                                                                                                |  |
| Availability                          | available                                                                                                                                                      |  |
| Product description                   |                                                                                                                                                                |  |
| Туре                                  | RKCW 190/13,5                                                                                                                                                  |  |
| Order No.                             | 2207                                                                                                                                                           |  |
| Description                           | Field Attachable Connector, M23 female right angle connector with threaded joint, assembling with solder connections, Screw joint for cable PG 13,5; 19-poles. |  |
| Number of contacts                    | 19                                                                                                                                                             |  |
| Product characteristics               | Vibration resistance, Oil resistance, Drag chains suitable, EMC resistance, UV resistance                                                                      |  |
| Mechanical data                       |                                                                                                                                                                |  |
| Type of plug-in contact               | Female connector                                                                                                                                               |  |
| Thread                                | M23                                                                                                                                                            |  |
| Design of electrical connection       | connector M23                                                                                                                                                  |  |
| LED display present                   | ×                                                                                                                                                              |  |
| Environmental conditions              |                                                                                                                                                                |  |
| Environmental temperature             | -40 °C 125 °C                                                                                                                                                  |  |
| Degree of protection (IP), mounted    | 1P67                                                                                                                                                           |  |
| Pollution degree                      | 3                                                                                                                                                              |  |
| Materials                             |                                                                                                                                                                |  |
| Housing material / Molded body        | CuZn, nickel-plated                                                                                                                                            |  |
| Contact bearer material               | PBT                                                                                                                                                            |  |
| Contact material                      | CuZn                                                                                                                                                           |  |
| Contact material - Surface refinement | pre-nickeled and gold-plated                                                                                                                                   |  |
| Knurled screw / nut material          | CuZn, nickel-plated                                                                                                                                            |  |
| Electrical data                       |                                                                                                                                                                |  |
| Rated current In                      | 7.5 A (7.5 A - pin-Ø 1.0 mm; 10 A - pin-Ø 1.5 mm)                                                                                                              |  |
| Nominal voltage                       | 120 V                                                                                                                                                          |  |
| Rated voltage                         | 125 V                                                                                                                                                          |  |
| Test voltage                          | 1.5 kV eff./60 s                                                                                                                                               |  |
| Insulation resistance                 | > 10 GΩ                                                                                                                                                        |  |
| Approvals                             |                                                                                                                                                                |  |
| RoHS 2002/95/EG compliant             | RoHS 2002/95/EG                                                                                                                                                |  |
| Cable                                 |                                                                                                                                                                |  |
| Diameter of conductor                 | 0.2 mm                                                                                                                                                         |  |