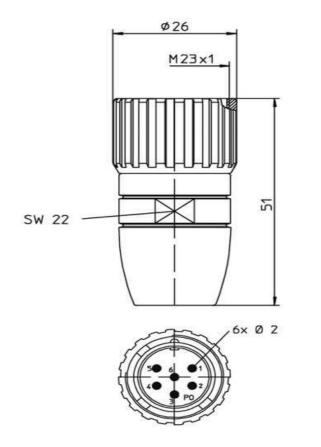

## Iumbergautomation A BELDEN BRAND

**Product information** 0906 UMC 201 2299

| Name                                  | 0906 UMC 201                                                                                                                                                 |
|---------------------------------------|--------------------------------------------------------------------------------------------------------------------------------------------------------------|
|                                       |                                                                                                                                                              |
|                                       | Field attachable connector, M23 male connector with threaded joint, assembling with solder connections, screw joint for cable Ø 10.5 mm, especially suitable |
| Delivery informations                 | for power supply Profibus and Interbus, 6 poles                                                                                                              |
| Delivery informations<br>Availability | available                                                                                                                                                    |
| Product description                   |                                                                                                                                                              |
| Туре                                  | 0906 UMC 201                                                                                                                                                 |
| Order No.                             | 2299                                                                                                                                                         |
| Description                           | Field attachable connector, M23 male connector with threaded joint, assembling with solder connections, screw joint for cable Ø 10.5 mm, especially suitable |
| Description                           | for power supply Profibus and Interbus, 6 poles                                                                                                              |
| Number of contacts                    |                                                                                                                                                              |
| Color of housing                      | chromium                                                                                                                                                     |
| Product characteristics               | Vibration resistance, Oil resistance                                                                                                                         |
| Mechanical data                       |                                                                                                                                                              |
| Type of plug-in contact               | Male connector                                                                                                                                               |
| Design of housing                     | straight                                                                                                                                                     |
| Thread                                | M23                                                                                                                                                          |
| Design of electrical connection       | connector M23                                                                                                                                                |
| Environmental conditions              |                                                                                                                                                              |
| Environmental temperature             | -40 °C 125 °C                                                                                                                                                |
| Degree of protection (IP), mounted    | IP67                                                                                                                                                         |
| Pollution degree                      | 3                                                                                                                                                            |
| Materials                             |                                                                                                                                                              |
| Housing material / Molded body        | CuZn, nickel-plated                                                                                                                                          |
| Contact bearer material               | PBT                                                                                                                                                          |
| Contact material                      | CuZn                                                                                                                                                         |
| Contact material - Surface refinement | pre-nickeled and gold-plated                                                                                                                                 |
| Knurled screw / nut material          | CuZn, nickel-plated                                                                                                                                          |
| Electrical data                       |                                                                                                                                                              |
| Rated current In                      | 20 A                                                                                                                                                         |
| Nominal voltage                       | 300 V                                                                                                                                                        |
| Test voltage                          | 1,5 kV eff./60 s                                                                                                                                             |
| Insulation resistance                 | > 10 GΩ                                                                                                                                                      |
| Approvals                             |                                                                                                                                                              |
| Approvals                             | RoHS 2002/95/EG                                                                                                                                              |

Picture Drawing