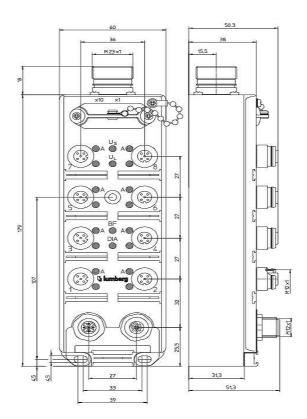

## Product information 0970 PSL 112 27076

| Name                                              | 0970 PSL 112                                                                                                                                                               |
|---------------------------------------------------|----------------------------------------------------------------------------------------------------------------------------------------------------------------------------|
|                                                   |                                                                                                                                                                            |
|                                                   | Profibus-DP device with 8 digital outputs to connect standard actuators, combined FIXCON/M12 socket, rotary switches for addressing, M12 bus connection, M23 power supply. |
| <b>Delivery informations</b>                      |                                                                                                                                                                            |
| Availability                                      | available                                                                                                                                                                  |
| Product description                               |                                                                                                                                                                            |
| Туре                                              | 0970 PSL 112                                                                                                                                                               |
| Order No.                                         | 27076                                                                                                                                                                      |
| Description                                       | Profibus-DP device with 8 digital outputs to connect standard actuators, combined FIXCON/M12 socket, rotary switches for addressing, M12 bus connection,                   |
|                                                   | M23 power supply.                                                                                                                                                          |
| Note                                              | The application of these products in harsh environments should always be checked before use.                                                                               |
| Color of housing                                  | orange                                                                                                                                                                     |
| Product characteristics                           | Oil resistance, EMV resistance, Vibration resistance                                                                                                                       |
| Classification                                    | on residence, Environment, visitation residence                                                                                                                            |
| Belden class                                      | I/O Modules with Digital Outputs (DO)                                                                                                                                      |
| Belden brand                                      | Lumberg-Automation                                                                                                                                                         |
| Mechanical data                                   | Lumberg-Automation                                                                                                                                                         |
| Weight                                            | 535 g                                                                                                                                                                      |
| Dimensions (W x H x D)                            | 60 mm x 179 mm x 51.3 mm                                                                                                                                                   |
| Environmental conditions                          | 00 11111 x 31.3 111111 x 31.3 111111                                                                                                                                       |
| Environmental temperature                         | 0 °C 60 °C                                                                                                                                                                 |
| <u> </u>                                          | P67                                                                                                                                                                        |
| Degree of protection (IP), mounted                | IIIO/                                                                                                                                                                      |
| Materials  Hausing metavial / Molded body         | PUR                                                                                                                                                                        |
| Housing material / Molded body                    | run                                                                                                                                                                        |
| Approvals                                         | In .                                                                                                                                                                       |
| Approvals                                         |                                                                                                                                                                            |
| Bus system                                        | Profibus DP                                                                                                                                                                |
| Fieldbus system                                   |                                                                                                                                                                            |
| Bus Connection                                    | M23                                                                                                                                                                        |
| Device Indentification                            | 044D hex                                                                                                                                                                   |
| Transmission rate                                 | 12 MBd                                                                                                                                                                     |
| Address range                                     | 1 dec 126 dec.                                                                                                                                                             |
| Rotary address switches                           | 1 dec 99 dec.                                                                                                                                                              |
| Default address                                   | 99 dec.                                                                                                                                                                    |
| System power supply                               |                                                                                                                                                                            |
| System power supply                               | U <sub>L</sub>                                                                                                                                                             |
| Nominal voltage (System power supply)             | 24 V DC                                                                                                                                                                    |
| Voltage range DC (System power supply)            | 19 V 30 V                                                                                                                                                                  |
| Power consumption (System power supply)           | 60 mA                                                                                                                                                                      |
| Reverse polarity protection (System power supply) | Yes                                                                                                                                                                        |
| Operating Indication (System power supply)        | LED green                                                                                                                                                                  |
| Actuator power supply                             |                                                                                                                                                                            |
| Actuator power supply                             | U <sub>S</sub> with potential separation                                                                                                                                   |
| Nominal voltage (Actuator power supply)           | 24 V DC                                                                                                                                                                    |
| Voltage range (Output power supply)               | 19 V 30 V                                                                                                                                                                  |
| Reverse polarity protection (Output power supply) | Yes                                                                                                                                                                        |
| (earpar portor outpit)                            | LTC                                                                                                                                                                        |

Drawing

The information published has been compiled as carefully as possible. It is subject to alteration without notice in technical as well as in price related/commercial respect.