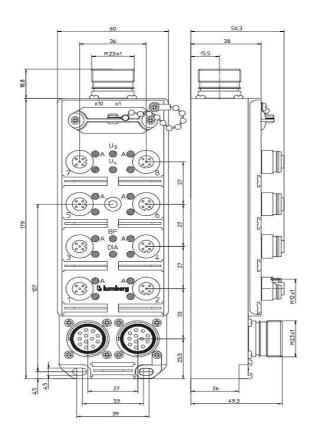

## Product information 0970 PSL 210 28960

| Name                                              | 0970 PSL 210                                                                                                                                                                  |
|---------------------------------------------------|-------------------------------------------------------------------------------------------------------------------------------------------------------------------------------|
|                                                   | Destitue DP device with 9 digital autoute to connect standard actuators, combined EVCON/M12 coalest, return quitables for addressing M29 bus connection                       |
|                                                   | Profibus-DP device with 8 digital outputs to connect standard actuators, combined FIXCON/M12 socket, rotary switches for addressing, M23 bus connection, M23 actuator supply. |
| Delivery informations                             |                                                                                                                                                                               |
| Availability                                      | available                                                                                                                                                                     |
| Product description                               |                                                                                                                                                                               |
| Туре                                              | 0970 PSL 210                                                                                                                                                                  |
| Order No.                                         | 28960                                                                                                                                                                         |
| Description                                       | Profibus-DP device with 8 digital outputs to connect standard actuators, combined FIXCON/M12 socket, rotary switches for addressing, M23 bus connection,                      |
|                                                   | M23 actuator supply.                                                                                                                                                          |
| Note                                              | The application of these products in harsh environments should always be checked before use.                                                                                  |
| Color of housing                                  | orange                                                                                                                                                                        |
| Product characteristics                           | Oil resistance, EMV resistance, Vibration resistance                                                                                                                          |
| Classification                                    |                                                                                                                                                                               |
| Belden class                                      | 1/O Modules with Digital Outputs (DO)                                                                                                                                         |
| Belden brand                                      | Lumberg-Automation                                                                                                                                                            |
| Mechanical data                                   |                                                                                                                                                                               |
| Weight                                            | 545 g                                                                                                                                                                         |
| Dimensions (W x H x D)                            | 60 mm x 179 mm x 50.3 mm                                                                                                                                                      |
| Environmental conditions                          | 100                                                                                                                                                                           |
| Environmental temperature                         | 0 °C 60 °C                                                                                                                                                                    |
| Degree of protection (IP), mounted                | lP67                                                                                                                                                                          |
| Materials                                         | Louis                                                                                                                                                                         |
| Housing material / Molded body                    | PUR                                                                                                                                                                           |
| Bus system                                        | Define DD                                                                                                                                                                     |
| Fieldbus system                                   | Profibus DP                                                                                                                                                                   |
| Bus Connection                                    | M23                                                                                                                                                                           |
| Device Indentification                            | 044D hex                                                                                                                                                                      |
| Transmission rate                                 | 12 MBd                                                                                                                                                                        |
| Address range                                     | 1 dec 126 dec.                                                                                                                                                                |
| Rotary address switches                           | 1 dec 99 dec.                                                                                                                                                                 |
| Default address                                   | 99 dec.                                                                                                                                                                       |
| System power supply                               | In                                                                                                                                                                            |
| System power supply                               | UL                                                                                                                                                                            |
| Nominal voltage (System power supply)             | 24 V DC                                                                                                                                                                       |
| Voltage range DC (System power supply)            | 19 V 30 V                                                                                                                                                                     |
| Power consumption (System power supply)           | 60 mA                                                                                                                                                                         |
| Reverse polarity protection (System power supply) | Yes LED groop                                                                                                                                                                 |
| Operating Indication (System power supply)        | LED green                                                                                                                                                                     |
| Actuator power supply Actuator power supply       | Us with notential separation                                                                                                                                                  |
|                                                   | Us with potential separation                                                                                                                                                  |
| Nominal voltage (Actuator power supply)           | 24 V DC                                                                                                                                                                       |
| Voltage range (Output power supply)               | 19 V 30 V                                                                                                                                                                     |
| Reverse polarity protection (Output power supply) | Yes                                                                                                                                                                           |
| Indication (Output power supply)                  | LED green                                                                                                                                                                     |

Drawing

The information published has been compiled as carefully as possible. It is subject to alteration without notice in technical as well as in price related/commercial respect.