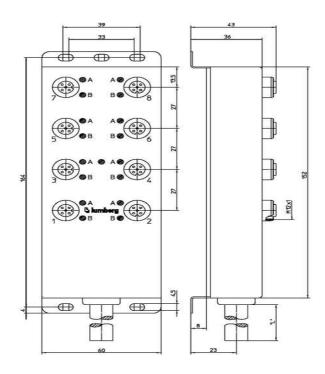

The information published has been compiled as carefully as possible. It is subject to alteration without notice in technical as well as in price related/commercial respect.

| Outer diameter of the cable           | 11.6 mm                                            |
|---------------------------------------|----------------------------------------------------|
| Number of conductors                  | 19                                                 |
| Cable design                          | 16 x 0.5 mm <sup>2</sup> + 3 x 1.0 mm <sup>2</sup> |
| Flame resistant according to standard | IEC 60332-1-2, UL VW-1, CSA FT-1                   |
| Scope of delivery and accessories     |                                                    |
| Scope of delivery                     | PZVK: 4 pvc dust covers for unused sockets         |
| Picture                               |                                                    |
| Drawing                               |                                                    |