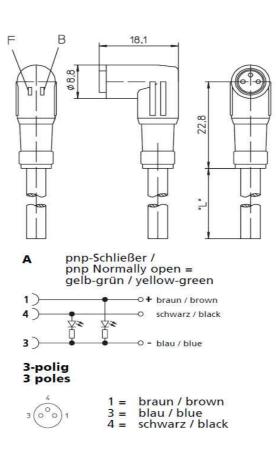

## Iumbergautomation A BELDEN BRAND

**Product information** RKMW/LED - RKMW/LED A 3-224/5 M 43582

| Name                                  | RKMW/LED                                                                                                                                                                                                                                   |
|---------------------------------------|--------------------------------------------------------------------------------------------------------------------------------------------------------------------------------------------------------------------------------------------|
| Nume                                  |                                                                                                                                                                                                                                            |
|                                       |                                                                                                                                                                                                                                            |
|                                       | Cordsets, single-ended, for actuator/sensors and distribution boxes, M8 female right angle connector, with snap-in joint and molded cable, LED operation and                                                                               |
|                                       | function indicator (pnp), 3 poles, PUR jacket, halogen free, black, 5 meters.                                                                                                                                                              |
| Delivery informations                 |                                                                                                                                                                                                                                            |
| Availability                          | available                                                                                                                                                                                                                                  |
| Product description                   |                                                                                                                                                                                                                                            |
| Type                                  | RKMW/LED A 3-224/5 M                                                                                                                                                                                                                       |
| Order No.                             | 43582                                                                                                                                                                                                                                      |
| Description                           | Cordsets, single-ended, for actuator/sensors and distribution boxes, M8 female right angle connector, with snap-in joint and molded cable, LED operation and function indicator (pnp), 3 poles, PUR jacket, halogen free, black, 5 meters. |
| Note                                  | The application of these products in harsh environments should always be checked before use.                                                                                                                                               |
| Number of contacts                    | 3                                                                                                                                                                                                                                          |
| Color of housing                      | black translucent                                                                                                                                                                                                                          |
| Product characteristics               | Drag chains, Oil resistance                                                                                                                                                                                                                |
| Classification                        |                                                                                                                                                                                                                                            |
| Belden brand                          | Lumberg-Automation                                                                                                                                                                                                                         |
| Mechanical data                       |                                                                                                                                                                                                                                            |
| Type of plug-in contact               | Female connector                                                                                                                                                                                                                           |
| Design of housing                     | angled                                                                                                                                                                                                                                     |
| Thread                                | M8                                                                                                                                                                                                                                         |
| Design of electrical connection       | connector M8                                                                                                                                                                                                                               |
| LED display present                   | ✓ ✓                                                                                                                                                                                                                                        |
|                                       | ▼                                                                                                                                                                                                                                          |
| Environmental conditions              | 40.00 00.00                                                                                                                                                                                                                                |
| Environmental temperature             | -40 °C 90 °C                                                                                                                                                                                                                               |
| Degree of protection (IP), mounted    | IP65                                                                                                                                                                                                                                       |
| Pollution degree                      | 3                                                                                                                                                                                                                                          |
| Materials                             | ТРИ                                                                                                                                                                                                                                        |
| Housing material / Molded body        |                                                                                                                                                                                                                                            |
| Contact bearer material               | PATPU                                                                                                                                                                                                                                      |
| Contact material                      | CuZn                                                                                                                                                                                                                                       |
| Contact material - Surface refinement | pre-nickeled and 0.8 microns gold-plated                                                                                                                                                                                                   |
| Electrical data                       |                                                                                                                                                                                                                                            |
| Contact resistance                    | < 5 mΩ                                                                                                                                                                                                                                     |
| Rated current In                      | 4 A at 40°C                                                                                                                                                                                                                                |
| Nominal voltage                       | 10 - 30 V DC                                                                                                                                                                                                                               |
| Rated voltage                         | 32 V                                                                                                                                                                                                                                       |
| Test voltage                          | 1.5 kV eff./60 s                                                                                                                                                                                                                           |
| Insulation resistance                 | >1 6Ω                                                                                                                                                                                                                                      |
| Approvals                             |                                                                                                                                                                                                                                            |
| Approvals                             | UL                                                                                                                                                                                                                                         |
| Cable                                 |                                                                                                                                                                                                                                            |
| Cable length                          | 5m                                                                                                                                                                                                                                         |
| Cable number                          | 224                                                                                                                                                                                                                                        |
| Cable description                     | Cable for sensors and actuators                                                                                                                                                                                                            |

Drawing

The information published has been compiled as carefully as possible. It is subject to alteration without notice in technical as well as in price related/commercial respect.