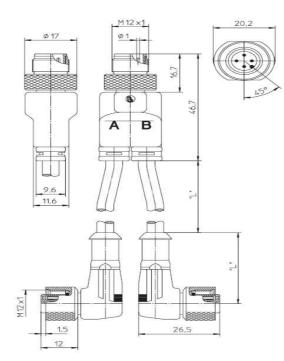

The information published has been compiled as carefully as possible. It is subject to alteration without notice in technical as well as in price related/commercial respect.

| Sealing material                      | FKM (Female)                     |
|---------------------------------------|----------------------------------|
| Electrical data                       |                                  |
|                                       |                                  |
| Rated current In                      | 4 A per cable / 4 A max. at 40°C |
| Nominal voltage                       | 10 - 30 V DC                     |
| Rated voltage                         | 32 V                             |
| Test voltage                          | 1.5 kV eff./60 s                 |
| Insulation resistance                 | >1 GΩ                            |
| Approvals                             |                                  |
| Approvals                             | UL                               |
| Cable                                 |                                  |
| Cable length                          | 1 m                              |
| Cable number                          | 224                              |
| Cable description                     | Cable for sensors and actuators  |
| Color of jacket                       | black                            |
| Material of outer jacket              | PUR                              |
| Without halogens as in EN 50267-2-3   | ✓                                |
| shielded                              | ×                                |
| welding spark proof                   | ×                                |
| Outer diameter of the cable           | 4.3 mm                           |
| Number of conductors                  | 3                                |
| Cable design                          | 3 x 0.34 mm <sup>2</sup>         |
| Conductor design                      | 43 x 0.10 mm                     |
| Flame resistant according to standard | yes                              |
| Picture                               |                                  |
| Drawing                               |                                  |

Drawing

The information published has been compiled as carefully as possible. It is subject to alteration without notice in technical as well as in price related/commercial respect.