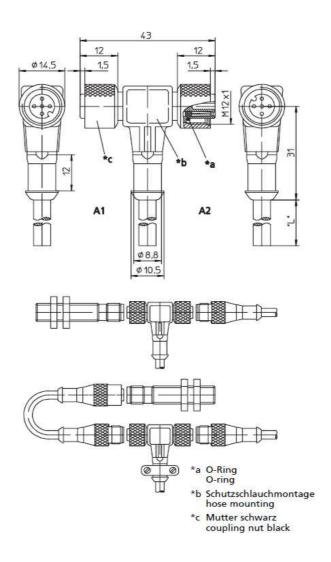

## Product information Double female connector - ZV 2 4-3-225/5 M 43783

| Name                                               | Double female connector                                                                                                                                                                                                                                                                                                                                                                                                                                                                                                                                                                                                                                                                                                                                                                                                                                                                                                                                                                                                                                                                                                                                                                                                                                                                                                                                                                                                                                                                                                                                                                                                                                                                                                                                                                                                                                                                                                                                                                                                                                                                                                        |
|----------------------------------------------------|--------------------------------------------------------------------------------------------------------------------------------------------------------------------------------------------------------------------------------------------------------------------------------------------------------------------------------------------------------------------------------------------------------------------------------------------------------------------------------------------------------------------------------------------------------------------------------------------------------------------------------------------------------------------------------------------------------------------------------------------------------------------------------------------------------------------------------------------------------------------------------------------------------------------------------------------------------------------------------------------------------------------------------------------------------------------------------------------------------------------------------------------------------------------------------------------------------------------------------------------------------------------------------------------------------------------------------------------------------------------------------------------------------------------------------------------------------------------------------------------------------------------------------------------------------------------------------------------------------------------------------------------------------------------------------------------------------------------------------------------------------------------------------------------------------------------------------------------------------------------------------------------------------------------------------------------------------------------------------------------------------------------------------------------------------------------------------------------------------------------------------|
|                                                    | MO Davida formula connector (O and Mat Mat and Addition of the College of the Col |
| Dell'acceptance d'acceptance                       | M12 Double female connector (2 port distributor), with self-locking threaded joint, 3 poles, with molded cable, 5 meter, PUR jacket, halogen free, black.                                                                                                                                                                                                                                                                                                                                                                                                                                                                                                                                                                                                                                                                                                                                                                                                                                                                                                                                                                                                                                                                                                                                                                                                                                                                                                                                                                                                                                                                                                                                                                                                                                                                                                                                                                                                                                                                                                                                                                      |
| Delivery informations                              | and lable                                                                                                                                                                                                                                                                                                                                                                                                                                                                                                                                                                                                                                                                                                                                                                                                                                                                                                                                                                                                                                                                                                                                                                                                                                                                                                                                                                                                                                                                                                                                                                                                                                                                                                                                                                                                                                                                                                                                                                                                                                                                                                                      |
| Availability                                       | available                                                                                                                                                                                                                                                                                                                                                                                                                                                                                                                                                                                                                                                                                                                                                                                                                                                                                                                                                                                                                                                                                                                                                                                                                                                                                                                                                                                                                                                                                                                                                                                                                                                                                                                                                                                                                                                                                                                                                                                                                                                                                                                      |
| Product description                                | 7\/ 2 \ 4 \ 2 \ 205\/5 M                                                                                                                                                                                                                                                                                                                                                                                                                                                                                                                                                                                                                                                                                                                                                                                                                                                                                                                                                                                                                                                                                                                                                                                                                                                                                                                                                                                                                                                                                                                                                                                                                                                                                                                                                                                                                                                                                                                                                                                                                                                                                                       |
| Type<br>Order No.                                  | ZV 2 4-3-225/5 M 43783                                                                                                                                                                                                                                                                                                                                                                                                                                                                                                                                                                                                                                                                                                                                                                                                                                                                                                                                                                                                                                                                                                                                                                                                                                                                                                                                                                                                                                                                                                                                                                                                                                                                                                                                                                                                                                                                                                                                                                                                                                                                                                         |
|                                                    |                                                                                                                                                                                                                                                                                                                                                                                                                                                                                                                                                                                                                                                                                                                                                                                                                                                                                                                                                                                                                                                                                                                                                                                                                                                                                                                                                                                                                                                                                                                                                                                                                                                                                                                                                                                                                                                                                                                                                                                                                                                                                                                                |
| Description Number of contacts                     | M12 Double female connector (2 port distributor), with self-locking threaded joint, 3 poles, with molded cable, 5 meter, PUR jacket, halogen free, black.                                                                                                                                                                                                                                                                                                                                                                                                                                                                                                                                                                                                                                                                                                                                                                                                                                                                                                                                                                                                                                                                                                                                                                                                                                                                                                                                                                                                                                                                                                                                                                                                                                                                                                                                                                                                                                                                                                                                                                      |
| Number of contacts<br>Color of housing             |                                                                                                                                                                                                                                                                                                                                                                                                                                                                                                                                                                                                                                                                                                                                                                                                                                                                                                                                                                                                                                                                                                                                                                                                                                                                                                                                                                                                                                                                                                                                                                                                                                                                                                                                                                                                                                                                                                                                                                                                                                                                                                                                |
| Color of nousing Product characteristics           | orange  Vibration resistance. Oil resistance. Drag choice quitable.                                                                                                                                                                                                                                                                                                                                                                                                                                                                                                                                                                                                                                                                                                                                                                                                                                                                                                                                                                                                                                                                                                                                                                                                                                                                                                                                                                                                                                                                                                                                                                                                                                                                                                                                                                                                                                                                                                                                                                                                                                                            |
|                                                    | Vibration resistance, Oil resistance, Drag chains suitable                                                                                                                                                                                                                                                                                                                                                                                                                                                                                                                                                                                                                                                                                                                                                                                                                                                                                                                                                                                                                                                                                                                                                                                                                                                                                                                                                                                                                                                                                                                                                                                                                                                                                                                                                                                                                                                                                                                                                                                                                                                                     |
| Classification<br>Belden brand                     | Lumbers-Automation                                                                                                                                                                                                                                                                                                                                                                                                                                                                                                                                                                                                                                                                                                                                                                                                                                                                                                                                                                                                                                                                                                                                                                                                                                                                                                                                                                                                                                                                                                                                                                                                                                                                                                                                                                                                                                                                                                                                                                                                                                                                                                             |
| Belden brand<br>Environmental conditions           | Lumberg-Automation                                                                                                                                                                                                                                                                                                                                                                                                                                                                                                                                                                                                                                                                                                                                                                                                                                                                                                                                                                                                                                                                                                                                                                                                                                                                                                                                                                                                                                                                                                                                                                                                                                                                                                                                                                                                                                                                                                                                                                                                                                                                                                             |
| Environmental conditions Environmental temperature | -25 °C 80 °C                                                                                                                                                                                                                                                                                                                                                                                                                                                                                                                                                                                                                                                                                                                                                                                                                                                                                                                                                                                                                                                                                                                                                                                                                                                                                                                                                                                                                                                                                                                                                                                                                                                                                                                                                                                                                                                                                                                                                                                                                                                                                                                   |
| <u> </u>                                           | -25 °C 80 °C                                                                                                                                                                                                                                                                                                                                                                                                                                                                                                                                                                                                                                                                                                                                                                                                                                                                                                                                                                                                                                                                                                                                                                                                                                                                                                                                                                                                                                                                                                                                                                                                                                                                                                                                                                                                                                                                                                                                                                                                                                                                                                                   |
| Degree of protection (IP), mounted                 | 3                                                                                                                                                                                                                                                                                                                                                                                                                                                                                                                                                                                                                                                                                                                                                                                                                                                                                                                                                                                                                                                                                                                                                                                                                                                                                                                                                                                                                                                                                                                                                                                                                                                                                                                                                                                                                                                                                                                                                                                                                                                                                                                              |
| Pollution degree<br>Materials                      | <u> </u>                                                                                                                                                                                                                                                                                                                                                                                                                                                                                                                                                                                                                                                                                                                                                                                                                                                                                                                                                                                                                                                                                                                                                                                                                                                                                                                                                                                                                                                                                                                                                                                                                                                                                                                                                                                                                                                                                                                                                                                                                                                                                                                       |
| Housing material / Molded body                     | TPU, self-extinguishing                                                                                                                                                                                                                                                                                                                                                                                                                                                                                                                                                                                                                                                                                                                                                                                                                                                                                                                                                                                                                                                                                                                                                                                                                                                                                                                                                                                                                                                                                                                                                                                                                                                                                                                                                                                                                                                                                                                                                                                                                                                                                                        |
| Contact bearer material                            | TPU, self-extinguishing TPU, self-extinguishing                                                                                                                                                                                                                                                                                                                                                                                                                                                                                                                                                                                                                                                                                                                                                                                                                                                                                                                                                                                                                                                                                                                                                                                                                                                                                                                                                                                                                                                                                                                                                                                                                                                                                                                                                                                                                                                                                                                                                                                                                                                                                |
| Contact material                                   | CuZn                                                                                                                                                                                                                                                                                                                                                                                                                                                                                                                                                                                                                                                                                                                                                                                                                                                                                                                                                                                                                                                                                                                                                                                                                                                                                                                                                                                                                                                                                                                                                                                                                                                                                                                                                                                                                                                                                                                                                                                                                                                                                                                           |
| Contact material - Surface refinement              |                                                                                                                                                                                                                                                                                                                                                                                                                                                                                                                                                                                                                                                                                                                                                                                                                                                                                                                                                                                                                                                                                                                                                                                                                                                                                                                                                                                                                                                                                                                                                                                                                                                                                                                                                                                                                                                                                                                                                                                                                                                                                                                                |
|                                                    | pre-nickeled and 0.8 microns gold-plated                                                                                                                                                                                                                                                                                                                                                                                                                                                                                                                                                                                                                                                                                                                                                                                                                                                                                                                                                                                                                                                                                                                                                                                                                                                                                                                                                                                                                                                                                                                                                                                                                                                                                                                                                                                                                                                                                                                                                                                                                                                                                       |
| Knurled screw / nut material                       | CuZn, nickel-plated                                                                                                                                                                                                                                                                                                                                                                                                                                                                                                                                                                                                                                                                                                                                                                                                                                                                                                                                                                                                                                                                                                                                                                                                                                                                                                                                                                                                                                                                                                                                                                                                                                                                                                                                                                                                                                                                                                                                                                                                                                                                                                            |
| Sealing material                                   | FKM                                                                                                                                                                                                                                                                                                                                                                                                                                                                                                                                                                                                                                                                                                                                                                                                                                                                                                                                                                                                                                                                                                                                                                                                                                                                                                                                                                                                                                                                                                                                                                                                                                                                                                                                                                                                                                                                                                                                                                                                                                                                                                                            |
| Electrical data                                    | 45 mO                                                                                                                                                                                                                                                                                                                                                                                                                                                                                                                                                                                                                                                                                                                                                                                                                                                                                                                                                                                                                                                                                                                                                                                                                                                                                                                                                                                                                                                                                                                                                                                                                                                                                                                                                                                                                                                                                                                                                                                                                                                                                                                          |
| Contact resistance                                 | ≤5 mΩ                                                                                                                                                                                                                                                                                                                                                                                                                                                                                                                                                                                                                                                                                                                                                                                                                                                                                                                                                                                                                                                                                                                                                                                                                                                                                                                                                                                                                                                                                                                                                                                                                                                                                                                                                                                                                                                                                                                                                                                                                                                                                                                          |
| Rated current In                                   | 2 A at 40 °C                                                                                                                                                                                                                                                                                                                                                                                                                                                                                                                                                                                                                                                                                                                                                                                                                                                                                                                                                                                                                                                                                                                                                                                                                                                                                                                                                                                                                                                                                                                                                                                                                                                                                                                                                                                                                                                                                                                                                                                                                                                                                                                   |
| Nominal voltage                                    | 60 V                                                                                                                                                                                                                                                                                                                                                                                                                                                                                                                                                                                                                                                                                                                                                                                                                                                                                                                                                                                                                                                                                                                                                                                                                                                                                                                                                                                                                                                                                                                                                                                                                                                                                                                                                                                                                                                                                                                                                                                                                                                                                                                           |
| Rated voltage                                      | 63 V                                                                                                                                                                                                                                                                                                                                                                                                                                                                                                                                                                                                                                                                                                                                                                                                                                                                                                                                                                                                                                                                                                                                                                                                                                                                                                                                                                                                                                                                                                                                                                                                                                                                                                                                                                                                                                                                                                                                                                                                                                                                                                                           |
| Test voltage                                       | 2.0 kV eff./60 s                                                                                                                                                                                                                                                                                                                                                                                                                                                                                                                                                                                                                                                                                                                                                                                                                                                                                                                                                                                                                                                                                                                                                                                                                                                                                                                                                                                                                                                                                                                                                                                                                                                                                                                                                                                                                                                                                                                                                                                                                                                                                                               |
| Insulation resistance                              | >1 GΩ                                                                                                                                                                                                                                                                                                                                                                                                                                                                                                                                                                                                                                                                                                                                                                                                                                                                                                                                                                                                                                                                                                                                                                                                                                                                                                                                                                                                                                                                                                                                                                                                                                                                                                                                                                                                                                                                                                                                                                                                                                                                                                                          |
| Cable                                              | le                                                                                                                                                                                                                                                                                                                                                                                                                                                                                                                                                                                                                                                                                                                                                                                                                                                                                                                                                                                                                                                                                                                                                                                                                                                                                                                                                                                                                                                                                                                                                                                                                                                                                                                                                                                                                                                                                                                                                                                                                                                                                                                             |
| Cable length                                       | 5 m                                                                                                                                                                                                                                                                                                                                                                                                                                                                                                                                                                                                                                                                                                                                                                                                                                                                                                                                                                                                                                                                                                                                                                                                                                                                                                                                                                                                                                                                                                                                                                                                                                                                                                                                                                                                                                                                                                                                                                                                                                                                                                                            |
| Cable number                                       | 225                                                                                                                                                                                                                                                                                                                                                                                                                                                                                                                                                                                                                                                                                                                                                                                                                                                                                                                                                                                                                                                                                                                                                                                                                                                                                                                                                                                                                                                                                                                                                                                                                                                                                                                                                                                                                                                                                                                                                                                                                                                                                                                            |
| Cable description                                  | Cable for sensors and actuators                                                                                                                                                                                                                                                                                                                                                                                                                                                                                                                                                                                                                                                                                                                                                                                                                                                                                                                                                                                                                                                                                                                                                                                                                                                                                                                                                                                                                                                                                                                                                                                                                                                                                                                                                                                                                                                                                                                                                                                                                                                                                                |
| Color of jacket                                    | black                                                                                                                                                                                                                                                                                                                                                                                                                                                                                                                                                                                                                                                                                                                                                                                                                                                                                                                                                                                                                                                                                                                                                                                                                                                                                                                                                                                                                                                                                                                                                                                                                                                                                                                                                                                                                                                                                                                                                                                                                                                                                                                          |
| Without halogens as in EN 50267-2-3                | <b>✓</b>                                                                                                                                                                                                                                                                                                                                                                                                                                                                                                                                                                                                                                                                                                                                                                                                                                                                                                                                                                                                                                                                                                                                                                                                                                                                                                                                                                                                                                                                                                                                                                                                                                                                                                                                                                                                                                                                                                                                                                                                                                                                                                                       |
| Material of outer jacket                           | PUR                                                                                                                                                                                                                                                                                                                                                                                                                                                                                                                                                                                                                                                                                                                                                                                                                                                                                                                                                                                                                                                                                                                                                                                                                                                                                                                                                                                                                                                                                                                                                                                                                                                                                                                                                                                                                                                                                                                                                                                                                                                                                                                            |
| Outer diameter of the cable                        | 4.7 mm                                                                                                                                                                                                                                                                                                                                                                                                                                                                                                                                                                                                                                                                                                                                                                                                                                                                                                                                                                                                                                                                                                                                                                                                                                                                                                                                                                                                                                                                                                                                                                                                                                                                                                                                                                                                                                                                                                                                                                                                                                                                                                                         |
| Nominal diameter of the cable - amount             | 4                                                                                                                                                                                                                                                                                                                                                                                                                                                                                                                                                                                                                                                                                                                                                                                                                                                                                                                                                                                                                                                                                                                                                                                                                                                                                                                                                                                                                                                                                                                                                                                                                                                                                                                                                                                                                                                                                                                                                                                                                                                                                                                              |
| Nominal diameter of the cable - diameter           | $0.34\mathrm{mm}^2$                                                                                                                                                                                                                                                                                                                                                                                                                                                                                                                                                                                                                                                                                                                                                                                                                                                                                                                                                                                                                                                                                                                                                                                                                                                                                                                                                                                                                                                                                                                                                                                                                                                                                                                                                                                                                                                                                                                                                                                                                                                                                                            |
| Diameter of conductor - Number                     | 43                                                                                                                                                                                                                                                                                                                                                                                                                                                                                                                                                                                                                                                                                                                                                                                                                                                                                                                                                                                                                                                                                                                                                                                                                                                                                                                                                                                                                                                                                                                                                                                                                                                                                                                                                                                                                                                                                                                                                                                                                                                                                                                             |
| Diameter of conductor                              | 0.10 mm                                                                                                                                                                                                                                                                                                                                                                                                                                                                                                                                                                                                                                                                                                                                                                                                                                                                                                                                                                                                                                                                                                                                                                                                                                                                                                                                                                                                                                                                                                                                                                                                                                                                                                                                                                                                                                                                                                                                                                                                                                                                                                                        |
| Flame resistant according to standard              | yes                                                                                                                                                                                                                                                                                                                                                                                                                                                                                                                                                                                                                                                                                                                                                                                                                                                                                                                                                                                                                                                                                                                                                                                                                                                                                                                                                                                                                                                                                                                                                                                                                                                                                                                                                                                                                                                                                                                                                                                                                                                                                                                            |